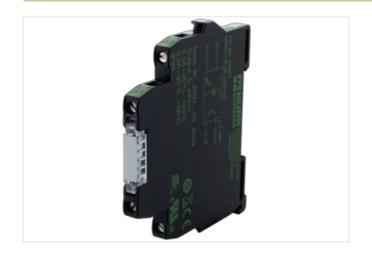

## Illustration

Product may differ from Image

| General data           |                                |  |
|------------------------|--------------------------------|--|
| Mounting method        | DIN-rail mountable (EN 60715)  |  |
| Temperature range      | -20+60 °C                      |  |
| Test isolation voltage | 3.75 kV                        |  |
| Housing                | Black plastic, flame retardant |  |
| Dimensions H×W×D       | 78×6.2×70 mm                   |  |
| Output                 |                                |  |