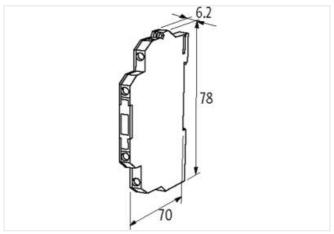

## Illustration

Product may differ from Image

| General data           |                                |  |
|------------------------|--------------------------------|--|
| Mounting method        | DIN-rail mountable (EN 60715)  |  |
| Temperature range      | -20+60 °C                      |  |
| Test isolation voltage | 3.75 kV                        |  |
| Housing                | Black plastic, flame retardant |  |
| Dimensions H×W×D       | 78×6.2×70 mm                   |  |
| Output                 |                                |  |