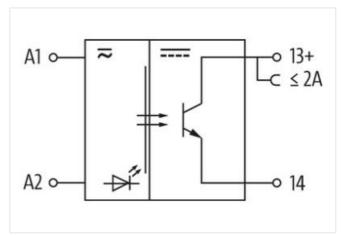

## MIRO TR 90-250VAC OPTO-COUPLER MODULE

IN: 250 VAC - OUT: 48 VDC / 0,5 A

Transistor 0.5 A 230 V AC Screw terminals

| Leakage current (output is open)   | max. 0.3 mA                   |
|------------------------------------|-------------------------------|
| Switching time ON/OFF              | 55/15 ms                      |
| Saturation voltage (across output) | max. 1.2 V DC                 |
| Switching voltage                  | 548 V DC                      |
| Switching frequency                | max. 500/30 Hz (resist./ind.) |
| Switching current per output       | 0.1 mA0.5 A                   |
| Input                              |                               |
| Control current                    | 7 mA                          |
| Voltage range OFF                  | 040 V AC                      |
| Voltage range ON                   | 90250 V AC                    |
| LED display                        | LED (yellow)                  |