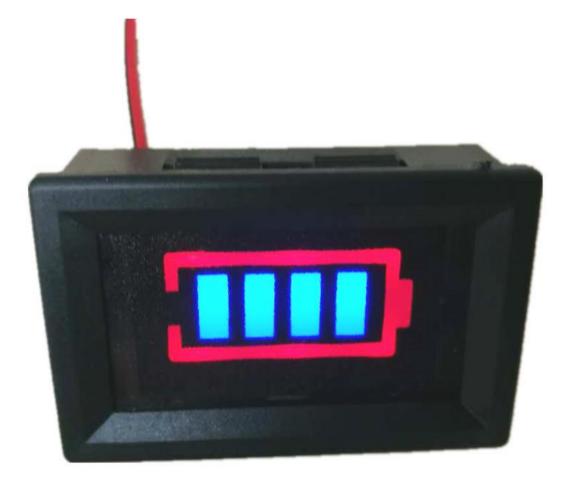

Nixie tube battery power indicator.

The battery type is displayed in 4 cells at a glance.

The default economy is 4 bits, blue inside and red outside; Without low battery flashing reminder (without battery red frame flashing function), two-wire system, convenient for wiring. With reverse connection protection.

Low power consumption of the whole machine. With shell, it is convenient to use independently or embed on the panel of the product.

Internal green and external red battery with battery capacity