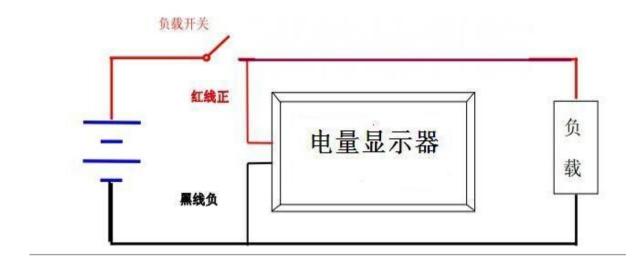

Nixie tube battery power indicator.

The battery type is displayed in 4 cells at a glance.

The default economy is 4 bits, blue inside and red outside; Without low battery flashing reminder (without battery red frame flashing function), two-wire system, convenient for wiring. With reverse connection protection.