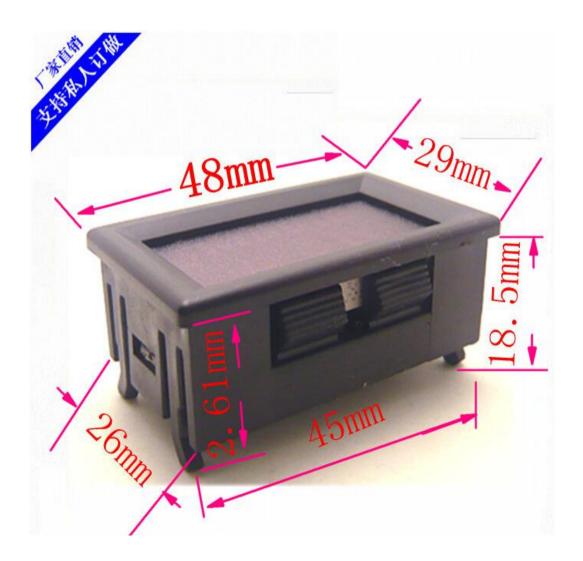

Product parameters

- 1. Working current: <20mA, the lower the battery voltage, the lower the current.
- 2 Working temperature:  $10^{\sim}+65$  °C
- 3 Working humidity:  $10^{80\%}$  (no condensation)
- 4 Overall dimension: 48  $\times$  twenty-nine  $\times$  21 mm
- 5 Installation opening: 45.5  $\times$  26.5 mm