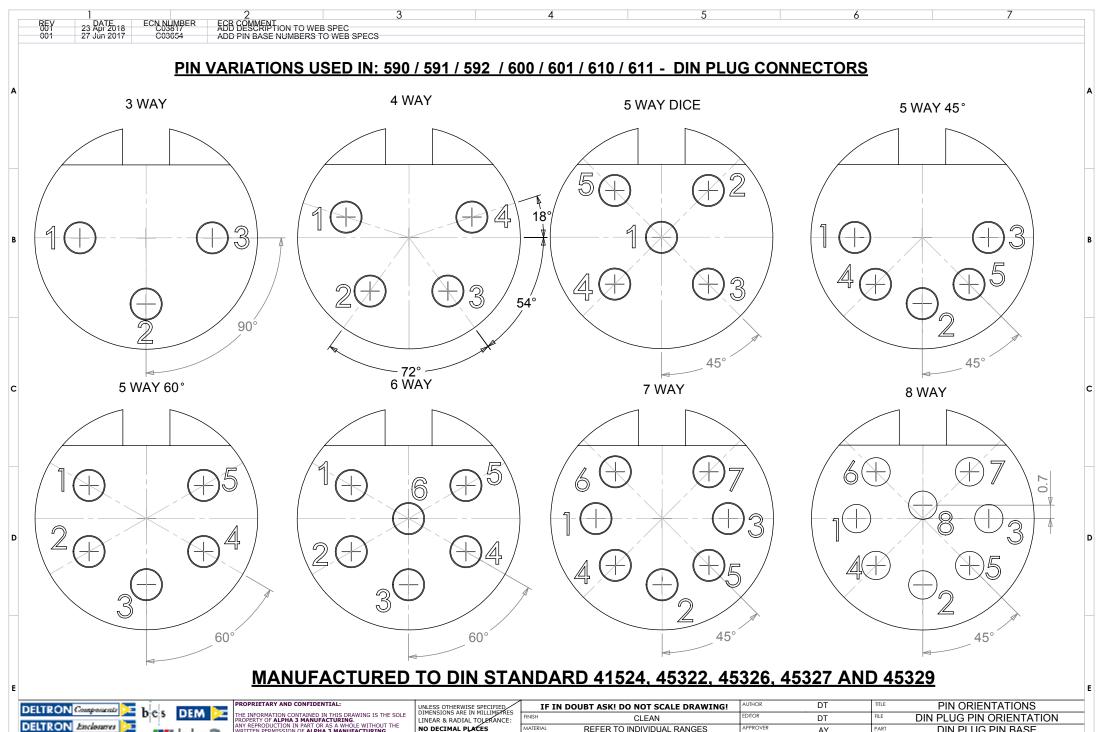

| 25 | hale   | DEAL DO |                                                                                                                                      | UNLESS OTHERWISE SPECIFIED                                                     | IF IN DOUBT ASK! DO NOT SCALE DRAWING!                                                                      |                            | AUTHOR DT |              | TITLE      | PIN ORI     | INTATIONS   |         |  |
|----|--------|---------|--------------------------------------------------------------------------------------------------------------------------------------|--------------------------------------------------------------------------------|-------------------------------------------------------------------------------------------------------------|----------------------------|-----------|--------------|------------|-------------|-------------|---------|--|
| C  | bes    | DEM 22  | THE INFORMATION CONTAINED IN THIS DRAWING IS THE SOLE<br>PROPERTY OF ALPHA 3 MANUFACTURING.                                          | DIMENSIONS ARE IN MILLIMETRES<br>LINEAR & RADIAL TOLERANCE:                    | FINISH                                                                                                      | CLEAN                      | EDITOR    | DT           | FILE       | DIN PLUG PI | N ORIE      | NTATION |  |
| P  |        | Unha 2  | IS PROHIBITED<br>DEM Manufacturing is a division of Alpha 3 Manufacturing LTD<br>DEM Manufacturing Deltron Emcon House Hargeaves Way | NO DECIMAL PLACES<br>1 DECIMAL PLACE<br>2 DECIMAL PLACES<br>ANGULAR TOLERANCE: | MATERIAL                                                                                                    | REFER TO INDIVIDUAL RANGES | APPROVER  | AY           | PART       | DIN PLU     | G PIN E     | 3ASE    |  |
| Þ  |        |         |                                                                                                                                      |                                                                                | THE FINISHED PRODUCT SHOULD BE CLEAN AND FREE FROM ALL<br>LIOUIDS AND DEBRIS. SURFACES SHOULD BE OF UNIFORM |                            |           | SHEET 1 OF 1 | ISSUE/REV. | 001         | VERSION     | 11      |  |
|    | www.de |         |                                                                                                                                      |                                                                                | APPEARANCE FREE FROM SHARP EDGES, BURRS AND CORROSION                                                       | SCALE 5:1 A4               |           | R            | ELEASED    | EDIT DATE   | 23 Apr 2018 |         |  |