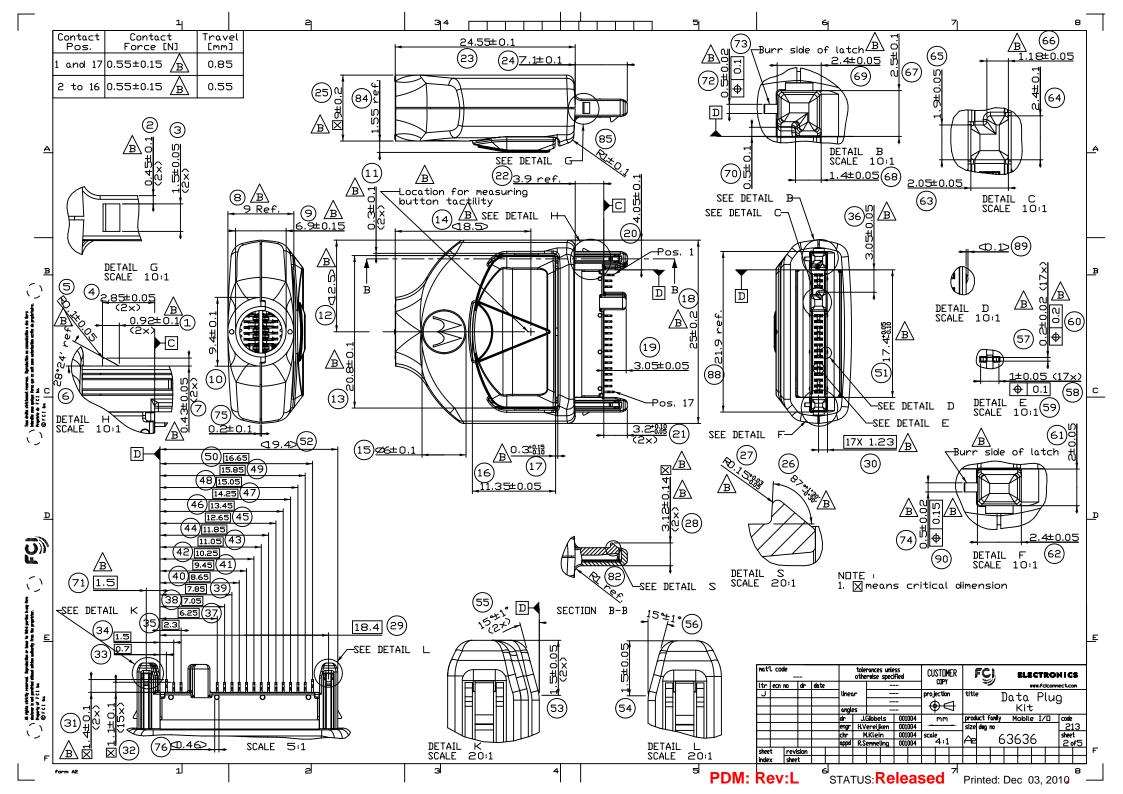

3/006<br>006LF/007LF<br>FC) ELL<br>the Data<br>Ki-<br>coduct family Mobili<br>ref dmg no | <u>e I/O</u> code<br>213 | <u>E</u><br>-<br>- |
|            | form A2                    | ป     |         | e |      | 3 4                                       |                          | <sup>sl</sup> PDN                                       | I: Rev:L                                                                          | d<br>STAT                                                                                       | us: <b>Rele</b> a                                                                         |                                            | rinted: Dec                                                                              | 03, 2010 <sup>8</sup>    |                    |