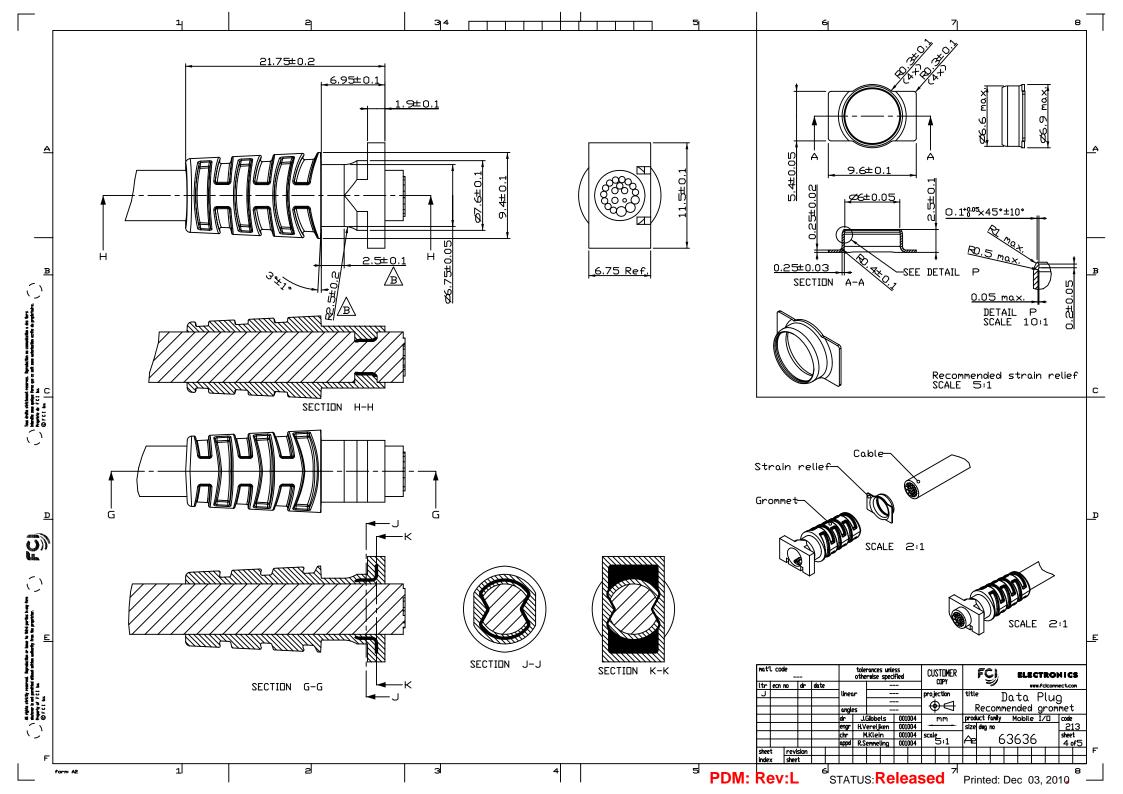

6<br>006LF/007LF<br>FC) ELL<br>the Data<br>Ki-<br>coduct family Mobili<br>ref dmg no | <u>e I/O</u> code<br>213 | <u>E</u><br>-<br>- |
|            | form A2                    | ป     |         | e |      | 3 4                                       |                          | <sup>sl</sup> PDN                                       | I: Rev:L                                                                          | d<br>STAT                                                                                       | us: <b>Rele</b> a                                                                         |                                            | rinted: Dec                                                                              | 03, 2010 <sup>8</sup>    |                    |