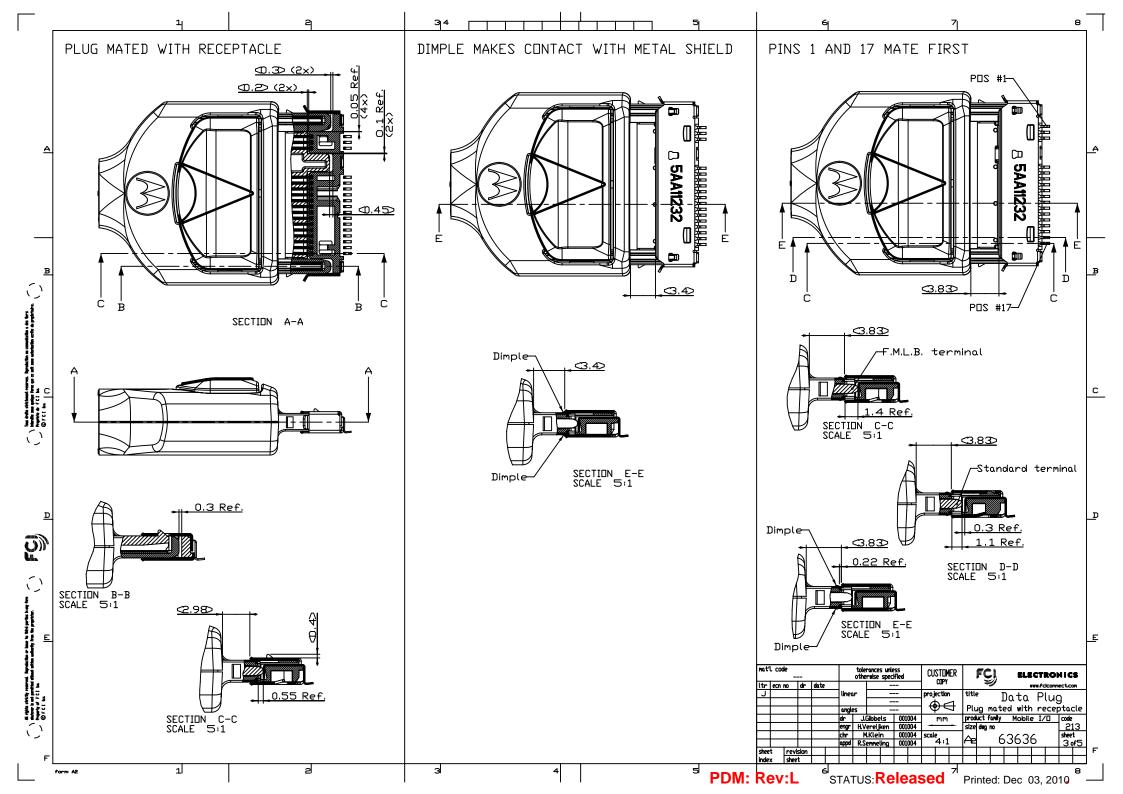

006<br>006LF/007LF<br>FC) ELL<br>the Data<br>Ki-<br>coduct family Mobili<br>ref dmg no | <u>e I/O</u> code<br>213 | <u>E</u><br>-<br>- |
|            | form A2                    | ป     |         | e |      | 3 4                                       |                          | <sup>sl</sup> PDN                                       | I: Rev:L                                                                          | d<br>STAT                                                                                       | us: <b>Rele</b> a                                                                         |                                            | rinted: Dec                                                                              | 03, 2010 <sup>8</sup>    |                    |