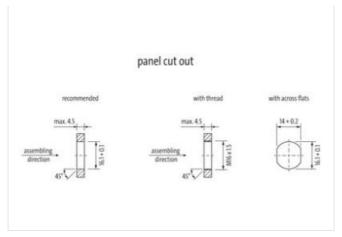

## Illustration

stay connected

Product may differ from Image

| Cable length                                         | 0,5 m                                                            |
|------------------------------------------------------|------------------------------------------------------------------|
| classifications                                      |                                                                  |
| ECLASS-6.0                                           | 27279220                                                         |
| ECLASS-6.1                                           | 27279220                                                         |
| ECLASS-7.0                                           | 27440103                                                         |
| ECLASS-8.0                                           | 27440103                                                         |
| ECLASS-9.0                                           | 27440103                                                         |
| ECLASS-10.1                                          | 27440103                                                         |
| ECLASS-11.1                                          | 27440103                                                         |
| ECLASS-12.0                                          | 27440103                                                         |
| ETIM-5.0                                             | EC001855                                                         |
| Technical Data                                       |                                                                  |
| Operating voltage                                    | max. 250 V AC/DC                                                 |
| Rated surge voltage                                  | 2.5 kV                                                           |
| Operating current per contact                        | max. 4 A                                                         |
| No. of poles                                         | 4                                                                |
| Material group                                       | IEC 60664-1, category I                                          |
| Coding                                               | A-coded                                                          |
| LED display                                          | no                                                               |
| Locking of ports                                     | Screw thread (M12×1 mm) recommended torque 0.6 Nm, self-securing |
| Protection                                           | IP67 inserted and tightened (EN 60529)                           |
| Protection NEMA                                      | 3, 4, 6P (UL 50E)                                                |
| Material                                             | Brass, nickel plated                                             |
| Locking material                                     | Brass, nickel plated                                             |
| suitable for corrugated tube (internal $\emptyset$ ) | without                                                          |
| Compression gland                                    | M12 (SW14)                                                       |
| General data                                         |                                                                  |
| Standards                                            | DIN EN 61076-2-101 (M12)                                         |
| Material contact                                     | Copper alloy                                                     |
| Material contact surface                             | Au                                                               |
| Material gasket                                      | FKM                                                              |
| Pollution Degree                                     | 3                                                                |
| Temperature range                                    | -25+85 °C                                                        |