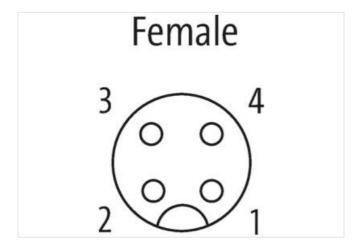

## M12 female recept. A-cod. rear

PP-wires 4x0.34 0.5m

Flange female M12, 4-pole Rear mounting with multi-strand wire

## Illustration

stay connected

Product may differ from Image

| Cable length                                         | 0,5 m                                                            |
|------------------------------------------------------|------------------------------------------------------------------|
| classifications                                      |                                                                  |
| ECLASS-6.0                                           | 27279220                                                         |
| ECLASS-6.1                                           | 27279220                                                         |
| ECLASS-7.0                                           | 27440103                                                         |
| ECLASS-8.0                                           | 27440103                                                         |
| ECLASS-9.0                                           | 27440103                                                         |
| ECLASS-10.1                                          | 27440103                                                         |
| ECLASS-11.1                                          | 27440103                                                         |
| ECLASS-12.0                                          | 27440103                                                         |
| ETIM-5.0                                             | EC001855                                                         |
| Technical Data                                       |                                                                  |
| Operating voltage                                    | max. 250 V AC/DC                                                 |
| Rated surge voltage                                  | 2.5 kV                                                           |
| Operating current per contact                        | max. 4 A                                                         |
| No. of poles                                         | 4                                                                |
| Material group                                       | IEC 60664-1, category I                                          |
| Coding                                               | A-coded                                                          |
| LED display                                          | no                                                               |
| Locking of ports                                     | Screw thread (M12×1 mm) recommended torque 0.6 Nm, self-securing |
| Protection                                           | IP67 inserted and tightened (EN 60529)                           |
| Protection NEMA                                      | 3, 4, 6P (UL 50E)                                                |
| Material                                             | Brass, nickel plated                                             |
| Locking material                                     | Brass, nickel plated                                             |
| suitable for corrugated tube (internal $\emptyset$ ) | without                                                          |
| Compression gland                                    | M12 (SW14)                                                       |
| General data                                         |                                                                  |
| Standards                                            | DIN EN 61076-2-101 (M12)                                         |
| Material contact                                     | Copper alloy                                                     |
| Material contact surface                             | Au                                                               |
| Material gasket                                      | FKM                                                              |
| Pollution Degree                                     | 3                                                                |
| Temperature range                                    | -25+85 °C                                                        |