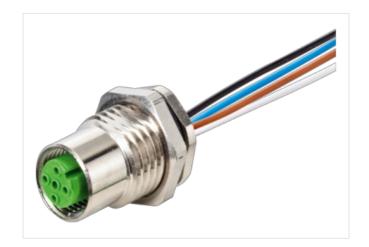

## M12 female recept. A-cod. rear

PP-wires 4x0.34 0.5m

Flange female M12, 4-pole Rear mounting with multi-strand wire

## Illustration

stay connected

Product may differ from Image

| Cable length                                         | 0,5 m                                                            |
|------------------------------------------------------|------------------------------------------------------------------|
| classifications                                      |                                                                  |
| ECLASS-6.0                                           | 27279220                                                         |
| ECLASS-6.1                                           | 27279220                                                         |
| ECLASS-7.0                                           | 27440103                                                         |
| ECLASS-8.0                                           | 27440103                                                         |
| ECLASS-9.0                                           | 27440103                                                         |
| ECLASS-10.1                                          | 27440103                                                         |
| ECLASS-11.1                                          | 27440103                                                         |
| ECLASS-12.0                                          | 27440103                                                         |
| ETIM-5.0                                             | EC001855                                                         |
| Technical Data                                       |                                                                  |
| Operating voltage                                    | max. 250 V AC/DC                                                 |
| Rated surge voltage                                  | 2.5 kV                                                           |
| Operating current per contact                        | max. 4 A                                                         |
| No. of poles                                         | 4                                                                |
| Material group                                       | IEC 60664-1, category I                                          |
| Coding                                               | A-coded                                                          |
| LED display                                          | no                                                               |
| Locking of ports                                     | Screw thread (M12×1 mm) recommended torque 0.6 Nm, self-securing |
| Protection                                           | IP67 inserted and tightened (EN 60529)                           |
| Protection NEMA                                      | 3, 4, 6P (UL 50E)                                                |
| Material                                             | Brass, nickel plated                                             |
| Locking material                                     | Brass, nickel plated                                             |
| suitable for corrugated tube (internal $\emptyset$ ) | without                                                          |
| Compression gland                                    | M12 (SW14)                                                       |
| General data                                         |                                                                  |
| Standards                                            | DIN EN 61076-2-101 (M12)                                         |
| Material contact                                     | Copper alloy                                                     |
| Material contact surface                             | Au                                                               |
| Material gasket                                      | FKM                                                              |
| Pollution Degree                                     | 3                                                                |
| Temperature range                                    | -25+85 °C                                                        |