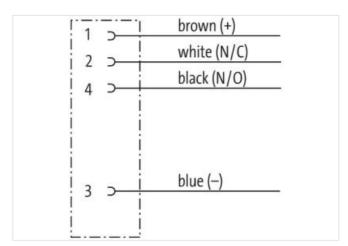

## M12 female recept. A-cod. rear

PP-wires 4x0.34 0.5m

Flange female M12, 4-pole Rear mounting with multi-strand wire

## Illustration

stay connected

Product may differ from Image

| Cable length                                         | 0,5 m                                                            |
|------------------------------------------------------|------------------------------------------------------------------|
| classifications                                      |                                                                  |
| ECLASS-6.0                                           | 27279220                                                         |
| ECLASS-6.1                                           | 27279220                                                         |
| ECLASS-7.0                                           | 27440103                                                         |
| ECLASS-8.0                                           | 27440103                                                         |
| ECLASS-9.0                                           | 27440103                                                         |
| ECLASS-10.1                                          | 27440103                                                         |
| ECLASS-11.1                                          | 27440103                                                         |
| ECLASS-12.0                                          | 27440103                                                         |
| ETIM-5.0                                             | EC001855                                                         |
| Technical Data                                       |                                                                  |
| Operating voltage                                    | max. 250 V AC/DC                                                 |
| Rated surge voltage                                  | 2.5 kV                                                           |
| Operating current per contact                        | max. 4 A                                                         |
| No. of poles                                         | 4                                                                |
| Material group                                       | IEC 60664-1, category I                                          |
| Coding                                               | A-coded                                                          |
| LED display                                          | no                                                               |
| Locking of ports                                     | Screw thread (M12×1 mm) recommended torque 0.6 Nm, self-securing |
| Protection                                           | IP67 inserted and tightened (EN 60529)                           |
| Protection NEMA                                      | 3, 4, 6P (UL 50E)                                                |
| Material                                             | Brass, nickel plated                                             |
| Locking material                                     | Brass, nickel plated                                             |
| suitable for corrugated tube (internal $\emptyset$ ) | without                                                          |
| Compression gland                                    | M12 (SW14)                                                       |
| General data                                         |                                                                  |
| Standards                                            | DIN EN 61076-2-101 (M12)                                         |
| Material contact                                     | Copper alloy                                                     |
| Material contact surface                             | Au                                                               |
| Material gasket                                      | FKM                                                              |
| Pollution Degree                                     | 3                                                                |
| Temperature range                                    | -25+85 °C                                                        |