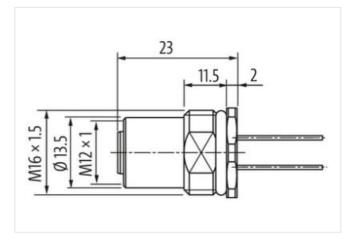

## M12 female recept. A-cod. rear

PP-wires 4x0.34 0.5m

Flange female M12, 4-pole Rear mounting with multi-strand wire

## Illustration

stay connected

Product may differ from Image

| Cable length                                         | 0,5 m                                                            |
|------------------------------------------------------|------------------------------------------------------------------|
| classifications                                      |                                                                  |
| ECLASS-6.0                                           | 27279220                                                         |
| ECLASS-6.1                                           | 27279220                                                         |
| ECLASS-7.0                                           | 27440103                                                         |
| ECLASS-8.0                                           | 27440103                                                         |
| ECLASS-9.0                                           | 27440103                                                         |
| ECLASS-10.1                                          | 27440103                                                         |
| ECLASS-11.1                                          | 27440103                                                         |
| ECLASS-12.0                                          | 27440103                                                         |
| ETIM-5.0                                             | EC001855                                                         |
| Technical Data                                       |                                                                  |
| Operating voltage                                    | max. 250 V AC/DC                                                 |
| Rated surge voltage                                  | 2.5 kV                                                           |
| Operating current per contact                        | max. 4 A                                                         |
| No. of poles                                         | 4                                                                |
| Material group                                       | IEC 60664-1, category I                                          |
| Coding                                               | A-coded                                                          |
| LED display                                          | no                                                               |
| Locking of ports                                     | Screw thread (M12×1 mm) recommended torque 0.6 Nm, self-securing |
| Protection                                           | IP67 inserted and tightened (EN 60529)                           |
| Protection NEMA                                      | 3, 4, 6P (UL 50E)                                                |
| Material                                             | Brass, nickel plated                                             |
| Locking material                                     | Brass, nickel plated                                             |
| suitable for corrugated tube (internal $\emptyset$ ) | without                                                          |
| Compression gland                                    | M12 (SW14)                                                       |
| General data                                         |                                                                  |
| Standards                                            | DIN EN 61076-2-101 (M12)                                         |
| Material contact                                     | Copper alloy                                                     |
| Material contact surface                             | Au                                                               |
| Material gasket                                      | FKM                                                              |
| Pollution Degree                                     | 3                                                                |
| Temperature range                                    | -25+85 °C                                                        |