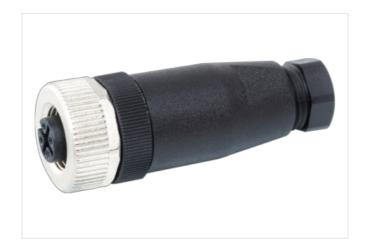

## M12 female 0° A-cod. screw terminal

8-pol., max. 0.5mm<sup>2</sup>, 6 - 8mm

Female straight M12, 8-pole

Sealing range (cable Ø): 6...8 mm

Plastic housings with good resistance against chemicals and oils.

## Illustration

Product may differ from Image

| Form                          |                                                                  |
|-------------------------------|------------------------------------------------------------------|
| Form                          | 17321                                                            |
| Technical Data                |                                                                  |
| Operating voltage             | max. 30 V AC/DC                                                  |
| Operating current per contact | max. 2 A                                                         |
| Locking of ports              | Screw thread (M12×1 mm) recommended torque 0.6 Nm, self-securing |