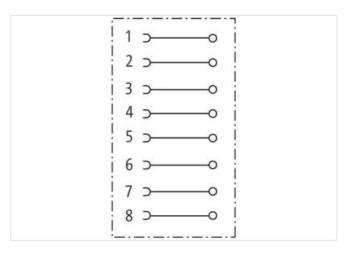

## M12 female 0° A-cod. screw terminal

8-pol., max. 0.5mm<sup>2</sup>, 6 - 8mm

Female straight M12, 8-pole

Sealing range (cable Ø): 6...8 mm

Plastic housings with good resistance against chemicals and oils.