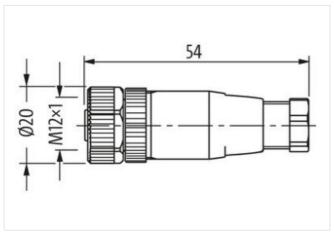

## Illustration

Product may differ from Image

| Form                          |                                                                  |
|-------------------------------|------------------------------------------------------------------|
| Form                          | 17321                                                            |
| Technical Data                |                                                                  |
| Operating voltage             | max. 30 V AC/DC                                                  |
| Operating current per contact | max. 2 A                                                         |
| Locking of ports              | Screw thread (M12×1 mm) recommended torque 0.6 Nm, self-securing |

| Connection cross section | max. 0.5 mm²                           |
|--------------------------|----------------------------------------|
| Sealing range (cable Ø)  | 68 mm                                  |
| Protection               | IP67 inserted and tightened (EN 60529) |
| General data             |                                        |
| Temperature range        | -40+85 °C                              |