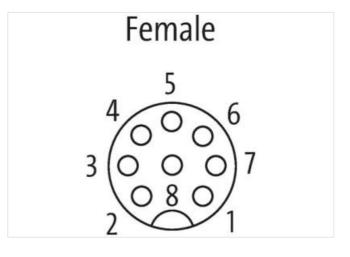

## M12 female 0° A-cod. screw terminal

8-pol., max. 0.5mm<sup>2</sup>, 6 - 8mm

Female straight M12, 8-pole

Sealing range (cable Ø): 6...8 mm

Plastic housings with good resistance against chemicals and oils.