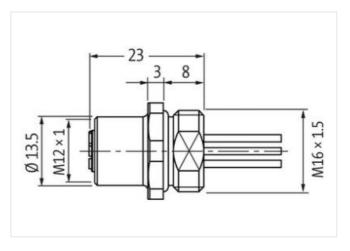

# M12 female recept. A-cod. front F&B Pro

PP-wires 8x0.25 0.2m

F&B Pro Flange female M12, 8-pole Front mounting Stainless steel 1.4404 (V4A) IP69K Further cable lengths on request.

#### **Technical Data**

| Operating voltage             | max. 30 V AC/DC                                                  |
|-------------------------------|------------------------------------------------------------------|
| Rated surge voltage           | 0.8 kV                                                           |
| Operating current per contact | max. 2 A                                                         |
| No. of poles                  | 8                                                                |
| Material group                | IEC 60664-1, category I                                          |
| Coding                        | A-coded                                                          |
| LED display                   | no                                                               |
| Locking of ports              | Screw thread (M12×1 mm) recommended torque 0.6 Nm, self-securing |
| Compression gland             | M12 (SW14)                                                       |
| Protection                    | IP67, IP69K mounted and tightened                                |
| Protection NEMA               | 3, 4, 6P (UL 50E)                                                |
| Locking material              | Stainless steel 1.4404 (V4A)                                     |
| General data                  |                                                                  |
| Pollution Degree              | 3                                                                |
| Temperature range             | -40+105 °C, depending on cable quality                           |
| Cables                        |                                                                  |
| No./diameter of wires         | 8× 0.25 mm <sup>2</sup>                                          |
| Wire isolation                | PUR (wh, br, gn, ye, gr, pk, bl, rd)                             |
| Outer Ø                       | 1.25 mm ±5%                                                      |
| Cable number                  | 973                                                              |
| Temperature range (fixed)     | -40+90 °C                                                        |
| Temperature range (mobile)    | -25+90 °C                                                        |
| Bend radius (fixed)           | 10× outer Ø                                                      |