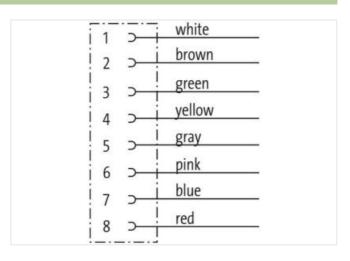

#### **Technical Data**

| Operating voltage             | max. 30 V AC/DC                                                  |
|-------------------------------|------------------------------------------------------------------|
| Rated surge voltage           | 0.8 kV                                                           |
| Operating current per contact | max. 2 A                                                         |
| No. of poles                  | 8                                                                |
| Material group                | IEC 60664-1, category I                                          |
| Coding                        | A-coded                                                          |
| LED display                   | no                                                               |
| Locking of ports              | Screw thread (M12×1 mm) recommended torque 0.6 Nm, self-securing |
| Compression gland             | M12 (SW14)                                                       |
| Protection                    | IP67, IP69K mounted and tightened                                |
| Protection NEMA               | 3, 4, 6P (UL 50E)                                                |
| Locking material              | Stainless steel 1.4404 (V4A)                                     |
| General data                  |                                                                  |
| Pollution Degree              | 3                                                                |
| Temperature range             | -40+105 °C, depending on cable quality                           |
| Cables                        |                                                                  |
| No./diameter of wires         | 8× 0.25 mm <sup>2</sup>                                          |
| Wire isolation                | PUR (wh, br, gn, ye, gr, pk, bl, rd)                             |
| Outer Ø                       | 1.25 mm ±5%                                                      |
| Cable number                  | 973                                                              |
| Temperature range (fixed)     | -40+90 °C                                                        |
| Temperature range (mobile)    | -25+90 °C                                                        |
| Bend radius (fixed)           | 10× outer Ø                                                      |