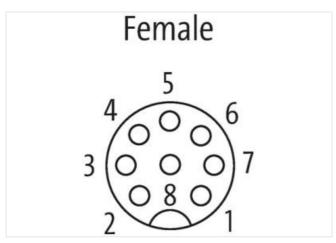

#### **Technical Data**

| Operating voltage             | max. 30 V AC/DC                                                  |
|-------------------------------|------------------------------------------------------------------|
| Rated surge voltage           | 0.8 kV                                                           |
| Operating current per contact | max. 2 A                                                         |
| No. of poles                  | 8                                                                |
| Material group                | IEC 60664-1, category I                                          |
| Coding                        | A-coded                                                          |
| LED display                   | no                                                               |
| Locking of ports              | Screw thread (M12×1 mm) recommended torque 0.6 Nm, self-securing |
| Compression gland             | M12 (SW14)                                                       |
| Protection                    | IP67, IP69K mounted and tightened                                |
| Protection NEMA               | 3, 4, 6P (UL 50E)                                                |
| Locking material              | Stainless steel 1.4404 (V4A)                                     |
| General data                  |                                                                  |
| Pollution Degree              | 3                                                                |
| Temperature range             | -40+105 °C, depending on cable quality                           |
| Cables                        |                                                                  |
| No./diameter of wires         | 8× 0.25 mm <sup>2</sup>                                          |
| Wire isolation                | PUR (wh, br, gn, ye, gr, pk, bl, rd)                             |
| Outer Ø                       | 1.25 mm ±5%                                                      |
| Cable number                  | 973                                                              |
| Temperature range (fixed)     | -40+90 °C                                                        |
| Temperature range (mobile)    | -25+90 °C                                                        |
| Bend radius (fixed)           | 10× outer Ø                                                      |