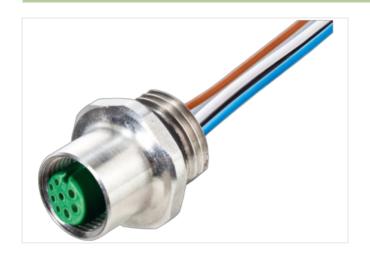

# M12 female recept. A-cod. front F&B Pro

PP-wires 8x0.25 0.2m

F&B Pro Flange female M12, 8-pole Front mounting Stainless steel 1.4404 (V4A) IP69K Further cable lengths on request.

### Illustration

Product may differ from Image