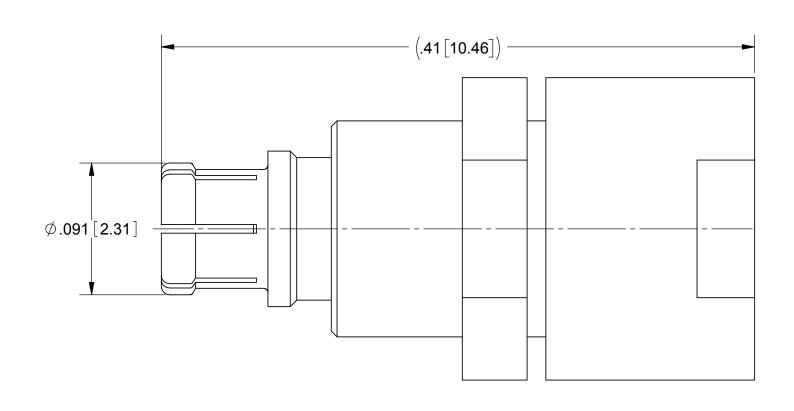

| CTIONAL: ±1/64 ANGULAR: X* ±1°0' X*X' ±15'  MAL: .X ±.030                                                                                                                                                                                                                                                                                                                                                                                                                                                                                                                                                                                                                                                                                                                                                                                                                                                                                                                                                                                                                                                                                                                                                                                                                                                                                                                                                                                                                                                                                                                                                                                                                                                                                                                                                                                                                                                                                                                                                                                                                                                                      | 1) ALL DIMENSIONS ARE IN IN<br>2) ALL DIMENSIONS ARE AFTE<br>3) BREAK CORNERS & EDGES<br>4) CHAM. 157 & LAST THREAD<br>5) SURFACE ROUGHNESS 63.<br>6) DIA: SO N COMMON CENTE<br>WITHIN .005 T.I.R.<br>7) REMOVE ALL BURRS | 6 .005 R. MAX.<br>DS.<br>MIL-STD-10. |
|--------------------------------------------------------------------------------------------------------------------------------------------------------------------------------------------------------------------------------------------------------------------------------------------------------------------------------------------------------------------------------------------------------------------------------------------------------------------------------------------------------------------------------------------------------------------------------------------------------------------------------------------------------------------------------------------------------------------------------------------------------------------------------------------------------------------------------------------------------------------------------------------------------------------------------------------------------------------------------------------------------------------------------------------------------------------------------------------------------------------------------------------------------------------------------------------------------------------------------------------------------------------------------------------------------------------------------------------------------------------------------------------------------------------------------------------------------------------------------------------------------------------------------------------------------------------------------------------------------------------------------------------------------------------------------------------------------------------------------------------------------------------------------------------------------------------------------------------------------------------------------------------------------------------------------------------------------------------------------------------------------------------------------------------------------------------------------------------------------------------------------|---------------------------------------------------------------------------------------------------------------------------------------------------------------------------------------------------------------------------|--------------------------------------|
| IIRD ANGLE PROJECTION                                                                                                                                                                                                                                                                                                                                                                                                                                                                                                                                                                                                                                                                                                                                                                                                                                                                                                                                                                                                                                                                                                                                                                                                                                                                                                                                                                                                                                                                                                                                                                                                                                                                                                                                                                                                                                                                                                                                                                                                                                                                                                          | DRAWN:                                                                                                                                                                                                                    | JMC 06/02/17                         |
|                                                                                                                                                                                                                                                                                                                                                                                                                                                                                                                                                                                                                                                                                                                                                                                                                                                                                                                                                                                                                                                                                                                                                                                                                                                                                                                                                                                                                                                                                                                                                                                                                                                                                                                                                                                                                                                                                                                                                                                                                                                                                                                                | CHECKED:                                                                                                                                                                                                                  | STW 06/02/17                         |
| \\ \tag{\tau} = \tag{\tau} \\ \tag{\tau} = \tau \\ \tag{\tau} = \tau \\ \tau = | APPROVED:                                                                                                                                                                                                                 | STW 06/02/17                         |
|                                                                                                                                                                                                                                                                                                                                                                                                                                                                                                                                                                                                                                                                                                                                                                                                                                                                                                                                                                                                                                                                                                                                                                                                                                                                                                                                                                                                                                                                                                                                                                                                                                                                                                                                                                                                                                                                                                                                                                                                                                                                                                                                |                                                                                                                                                                                                                           |                                      |