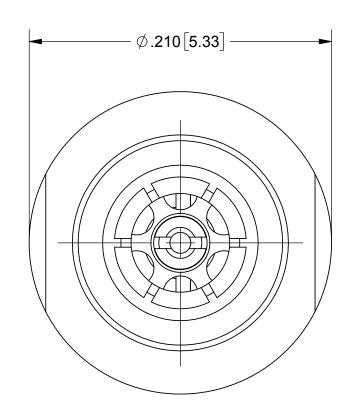

| CTIONAL: ±1/64 ANGULAR: X* ±1°0' X*X' ±15'  MAL: .X ±.030                                                                                                                                                                                                                                                                                                                                                                                                                                                                                                                                                                                                                                                                                                                                                                                                                                                                                                                                                                                                                                                                                                                                                                                                                                                                                                                                                                                                                                                                                                                                                                                                                                                                                                                                                                                                                                                                                                                                                                                                                                                                      | 1) ALL DIMENSIONS ARE IN IN<br>2) ALL DIMENSIONS ARE AFTE<br>3) BREAK CORNERS & EDGES<br>4) CHAM. 157 & LAST THREAD<br>5) SURFACE ROUGHNESS 63.<br>6) DIA: SO N COMMON CENTE<br>WITHIN .005 T.I.R.<br>7) REMOVE ALL BURRS | 6 .005 R. MAX.<br>DS.<br>MIL-STD-10. |
|--------------------------------------------------------------------------------------------------------------------------------------------------------------------------------------------------------------------------------------------------------------------------------------------------------------------------------------------------------------------------------------------------------------------------------------------------------------------------------------------------------------------------------------------------------------------------------------------------------------------------------------------------------------------------------------------------------------------------------------------------------------------------------------------------------------------------------------------------------------------------------------------------------------------------------------------------------------------------------------------------------------------------------------------------------------------------------------------------------------------------------------------------------------------------------------------------------------------------------------------------------------------------------------------------------------------------------------------------------------------------------------------------------------------------------------------------------------------------------------------------------------------------------------------------------------------------------------------------------------------------------------------------------------------------------------------------------------------------------------------------------------------------------------------------------------------------------------------------------------------------------------------------------------------------------------------------------------------------------------------------------------------------------------------------------------------------------------------------------------------------------|---------------------------------------------------------------------------------------------------------------------------------------------------------------------------------------------------------------------------|--------------------------------------|
| IIRD ANGLE PROJECTION                                                                                                                                                                                                                                                                                                                                                                                                                                                                                                                                                                                                                                                                                                                                                                                                                                                                                                                                                                                                                                                                                                                                                                                                                                                                                                                                                                                                                                                                                                                                                                                                                                                                                                                                                                                                                                                                                                                                                                                                                                                                                                          | DRAWN:                                                                                                                                                                                                                    | JMC 06/02/17                         |
|                                                                                                                                                                                                                                                                                                                                                                                                                                                                                                                                                                                                                                                                                                                                                                                                                                                                                                                                                                                                                                                                                                                                                                                                                                                                                                                                                                                                                                                                                                                                                                                                                                                                                                                                                                                                                                                                                                                                                                                                                                                                                                                                | CHECKED:                                                                                                                                                                                                                  | STW 06/02/17                         |
| \\ \tag{\tau} = \tag{\tau} \\ \tag{\tau} = \tau \\ \tag{\tau} = \tau \\ \tau = | APPROVED:                                                                                                                                                                                                                 | STW 06/02/17                         |
|                                                                                                                                                                                                                                                                                                                                                                                                                                                                                                                                                                                                                                                                                                                                                                                                                                                                                                                                                                                                                                                                                                                                                                                                                                                                                                                                                                                                                                                                                                                                                                                                                                                                                                                                                                                                                                                                                                                                                                                                                                                                                                                                |                                                                                                                                                                                                                           |                                      |