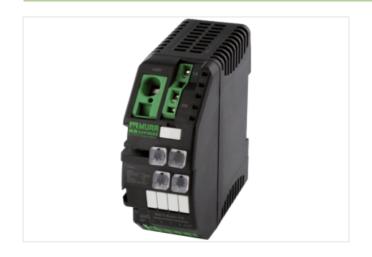

## MICO BASIC 4.4 electronic circuit protection, 4 CHANNELS

IN: 24 V DC OUT: 24 V / 4 A CL2

MICO BASIC 4.4 4 channels Current adjustment 4 A

## Illustration

Product may differ from Image

| Classifications |          |  |
|-----------------|----------|--|
| ECLASS-6.0      | 27371802 |  |
| ECLASS-6.1      | 27371802 |  |
| ECLASS-7.0      | 27371802 |  |
| ECLASS-8.0      | 27371802 |  |
| ECLASS-9.0      | 27371802 |  |
| ECLASS-10.1     | 27371802 |  |
| -               |          |  |