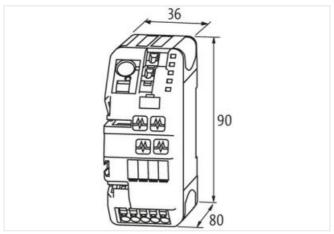

stay connected

| ECLASS-11.1           | 27371802                                                        |  |
|-----------------------|-----------------------------------------------------------------|--|
| ECLASS-12.0           | 27371802                                                        |  |
| ETIM-5.0              | EC001440                                                        |  |
| Output                |                                                                 |  |
| Inrush capacity       | max. 20 mF (per channel)                                        |  |
| Control outputs       |                                                                 |  |
| Group alarm output    | max. 20 mA; high: all channels ON; low: not all channels ON     |  |
| Input                 |                                                                 |  |
| Operating voltage     | 24 V DC (1830 V DC)                                             |  |
| General data          |                                                                 |  |
| Mounting method       | DIN-rail mountable TH35 (EN 60715)                              |  |
| Temperature range     | 0+55 °C (storage temperature -40+80 °C)                         |  |
| Connection            | Spring clamp terminals                                          |  |
| Dimensions H×W×D      | 90×36×80 mm                                                     |  |
| Bridging concept      | one side, with spring clamp terminals or bridge set (max. 40 A) |  |
| Output terminals      | per output 1× 4 mm²                                             |  |
| Input terminals       | 1× 16 mm²                                                       |  |
| Alarm terminals       | 2.5 mm <sup>2</sup>                                             |  |
| Control inputs        |                                                                 |  |
| Input voltage (ON)    | 1030 V DC                                                       |  |
| Impulse length (ON)   | min. 20 ms                                                      |  |
| Commercial data       |                                                                 |  |
| customs tariff number | 85363010                                                        |  |
| GTIN                  | 4048879332415                                                   |  |
| Packaging unit        | 1                                                               |  |