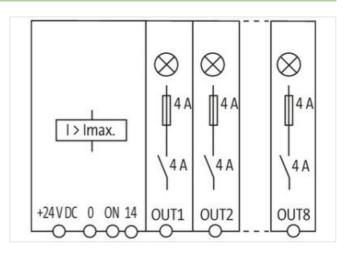

stay connected

| ECLASS-11.1           | 27371802                                                        |  |
|-----------------------|-----------------------------------------------------------------|--|
| ECLASS-12.0           | 27371802                                                        |  |
| ETIM-5.0              | EC001440                                                        |  |
| Output                |                                                                 |  |
| Inrush capacity       | max. 20 mF (per channel)                                        |  |
| Control outputs       |                                                                 |  |
| Group alarm output    | max. 20 mA; high: all channels ON; low: not all channels ON     |  |
| Input                 |                                                                 |  |
| Operating voltage     | 24 V DC (1830 V DC)                                             |  |
| General data          |                                                                 |  |
| Mounting method       | DIN-rail mountable TH35 (EN 60715)                              |  |
| Temperature range     | 0+55 °C (storage temperature -40+80 °C)                         |  |
| Connection            | Spring clamp terminals                                          |  |
| Dimensions H×W×D      | 90×36×80 mm                                                     |  |
| Bridging concept      | one side, with spring clamp terminals or bridge set (max. 40 A) |  |
| Output terminals      | per output 1× 4 mm²                                             |  |
| Input terminals       | 1× 16 mm²                                                       |  |
| Alarm terminals       | 2.5 mm <sup>2</sup>                                             |  |
| Control inputs        |                                                                 |  |
| Input voltage (ON)    | 1030 V DC                                                       |  |
| Impulse length (ON)   | min. 20 ms                                                      |  |
| Commercial data       |                                                                 |  |
| customs tariff number | 85363010                                                        |  |
| GTIN                  | 4048879332415                                                   |  |
| Packaging unit        | 1                                                               |  |