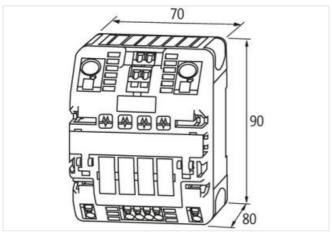

| ECLASS-11.1           | 27371802                                                            |
|-----------------------|---------------------------------------------------------------------|
| ECLASS-12.0           | 27371802                                                            |
| ETIM-5.0              | EC001440                                                            |
| Output                |                                                                     |
| Inrush capacity       | max. 20 mF (per channel)                                            |
| Control outputs       |                                                                     |
| Early warning (90%)   | max. 20 mA; high: one channel over 90%; low: all channels under 90% |
| Group alarm output    | max. 20 mA; high: all channels ON; low: not all channels ON         |
| Input                 |                                                                     |
| Operating voltage     | 24 V DC (1830 V DC)                                                 |
| General data          |                                                                     |
| Mounting method       | DIN-rail mountable TH35 (EN 60715)                                  |
| Temperature range     | 0+55 °C (storage temperature -40+80 °C)                             |
| Connection            | Spring clamp terminals                                              |
| Dimensions H×W×D      | 90×70×80 mm                                                         |
| Bridging concept      | two sides, with spring clamp terminals or bridge set (max. 40 A)    |
| Output terminals      | per output 2× 1.5 mm <sup>2</sup>                                   |
| Input terminals       | 2× 16 mm²                                                           |
| Alarm terminals       | 2.5 mm <sup>2</sup>                                                 |
| Control inputs        |                                                                     |
| Input voltage (ON)    | 1030 V DC                                                           |
| Impulse length (ON)   | min. 20 ms                                                          |
| Commercial data       |                                                                     |
| customs tariff number | 85363010                                                            |
| GTIN                  | 4048879328944                                                       |
| Packaging unit        | 1                                                                   |