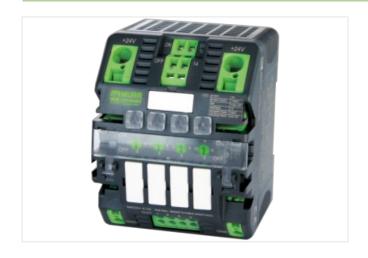

## MICO+ 4.10 electronic circuit protection, 4 CHANNELS

IN: 24 V DC OUT: 24 V DC / 4-6-8-10 A

MICO+ 4.10 4 channels Current adjustment 4, 6, 8, 10 A

## Illustration

Product may differ from Image

| 27371802<br>27371802<br>27371802 |
|----------------------------------|
|                                  |
| 27371802                         |
|                                  |
| 27371802                         |
| 27371802                         |
| 27371802                         |
|                                  |