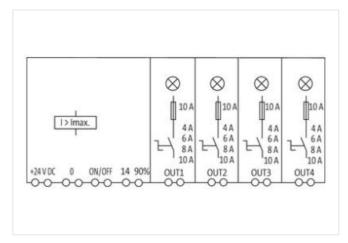

## MICO+ 4.10 electronic circuit protection, 4 CHANNELS

IN: 24 V DC OUT: 24 V DC / 4-6-8-10 A

MICO+ 4.10 4 channels Current adjustment 4, 6, 8, 10 A

| ECLASS-11.1           | 27371802                                                            |
|-----------------------|---------------------------------------------------------------------|
| ECLASS-12.0           | 27371802                                                            |
| ETIM-5.0              | EC001440                                                            |
| Output                |                                                                     |
| Inrush capacity       | max. 20 mF (per channel)                                            |
| Control outputs       |                                                                     |
| Early warning (90%)   | max. 20 mA; high: one channel over 90%; low: all channels under 90% |
| Group alarm output    | max. 20 mA; high: all channels ON; low: not all channels ON         |
| Input                 |                                                                     |
| Operating voltage     | 24 V DC (1830 V DC)                                                 |
| General data          |                                                                     |
| Mounting method       | DIN-rail mountable TH35 (EN 60715)                                  |
| Temperature range     | 0+55 °C (storage temperature -40+80 °C)                             |
| Connection            | Spring clamp terminals                                              |
| Dimensions H×W×D      | 90×70×80 mm                                                         |
| Bridging concept      | two sides, with spring clamp terminals or bridge set (max. 40 A)    |
| Output terminals      | per output 2× 1.5 mm <sup>2</sup>                                   |
| Input terminals       | 2× 16 mm²                                                           |
| Alarm terminals       | 2.5 mm <sup>2</sup>                                                 |
| Control inputs        |                                                                     |
| Input voltage (ON)    | 1030 V DC                                                           |
| Impulse length (ON)   | min. 20 ms                                                          |
| Commercial data       |                                                                     |
| customs tariff number | 85363010                                                            |
| GTIN                  | 4048879328944                                                       |
| Packaging unit        | 1                                                                   |