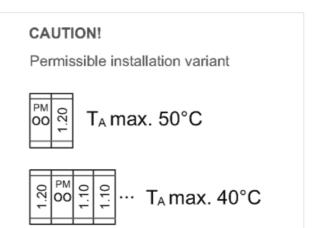

## Mico Pro electronic circuit protection, 1 channel

IN: 24 V DC OUT: 24 V DC / 11-12-13-14-15-16-17-18-19-20 A

Mico Pro® flex 1.20 1 channel 11, 12, 13, 14, 15, 16, 17, 18, 19, 20 A ATTENTION: Note permissible installation variants Build your own Mico Pro® online: **START** 