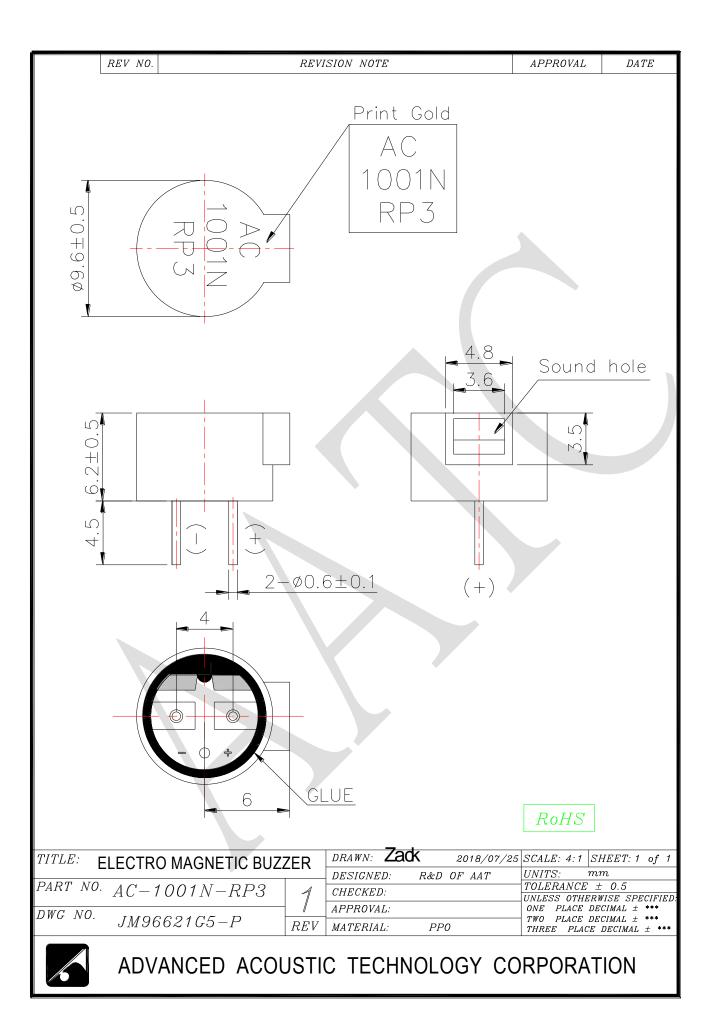

## **1. SPECIFICATION**

## AC-1001N-RP3

| ITEM |                                             | UNITS         | SPECIFICATIONS | CONDITIONS                                                       |
|------|---------------------------------------------|---------------|----------------|------------------------------------------------------------------|
| 01   | Rated Voltage                               | V             | 1.5            | Vp-p                                                             |
| 02   | Operating Voltage                           | V             | 1~2            |                                                                  |
| 03   | Consumption Current                         | mA<br>Max.    | 80             | Standard state, standard drive circuit.<br>Square wave 1/2 duty. |
| 04   | Sound pressure level<br>(Distance at 10cm ) | dB(A)<br>Min. | 90             | Rated voltage, rated frequency.                                  |
| 05   | Direct Current Resistance                   | Ω             | 5.5±1          |                                                                  |
| 06   | Rated Frequency                             | Hz            | 2950           |                                                                  |