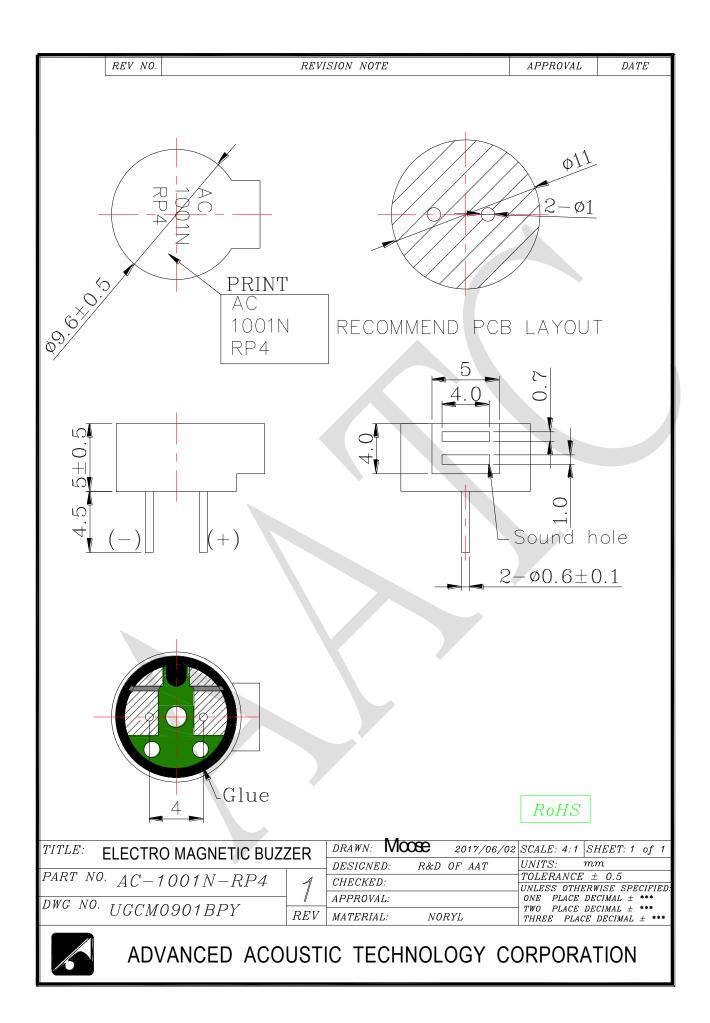

## 1. SPECIFICATION

## AC-1001N-RP4

| ITEM |                                          | UNITS         | SPECIFICATIONS | CONDITIONS                                                    |
|------|------------------------------------------|---------------|----------------|---------------------------------------------------------------|
| 01   | Rated Voltage                            | ٧             | 1.5            | Vp-p ☐ ☐                                                      |
| 02   | Operating Voltage                        | ٧             | 1~3            |                                                               |
| 03   | Consumption Current                      | mA<br>Max.    | 95             | Standard state, standard drive circuit. Square wave 1/2 duty. |
| 04   | Sound pressure level (Distance at 10cm ) | dB(A)<br>Min. | 85             | Rated voltage, rated frequency.                               |
| 05   | Direct Current Resistance                | Ω             | 5.5±1          |                                                               |
| 06   | Rated Frequency                          | Hz            | 2950           |                                                               |