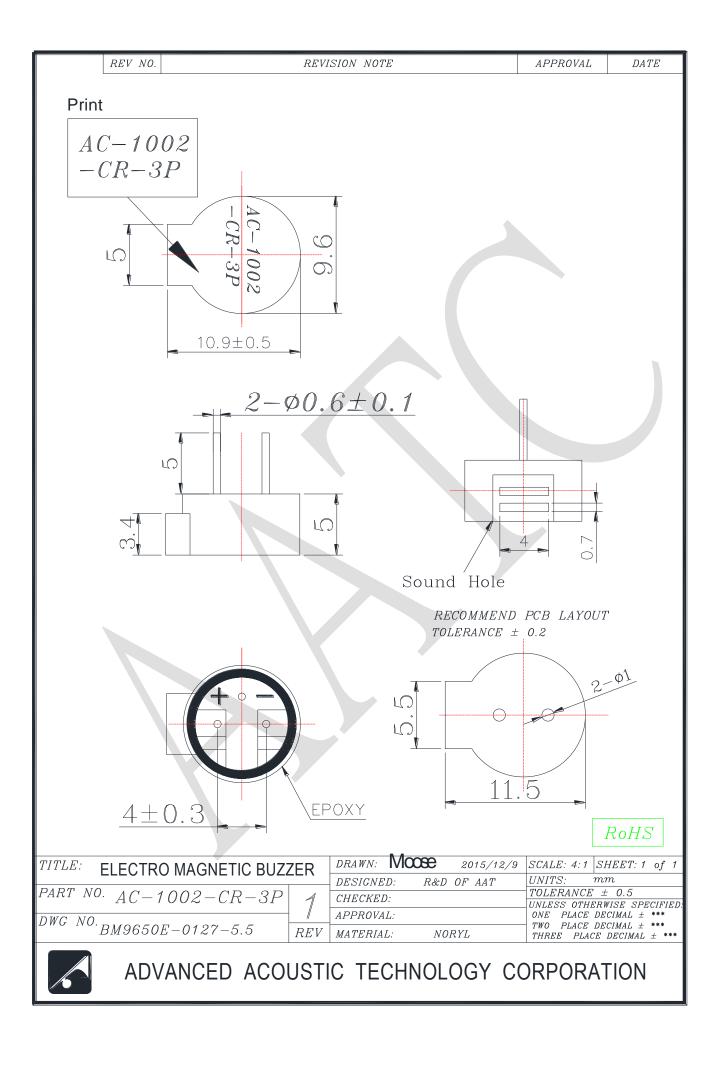

|
| 02   | Operating Voltage                        | V             | 1~3            | Vo-p                                                             |
| 03   | Mean consumption Current                 | mA<br>Max.    | 90             | Standard state, standard drive circuit.<br>Square wave 1/2 duty. |
| 04   | Sound pressure level (Distance at 10cm ) | dB(A)<br>Min. | 82             | Rated voltage, rated frequency.                                  |
| 05   | Direct Current Resistance                | Ω             | 5.5±1          |                                                                  |
| 06   | Rated Frequency                          | Hz            | 2730           |                                                                  |