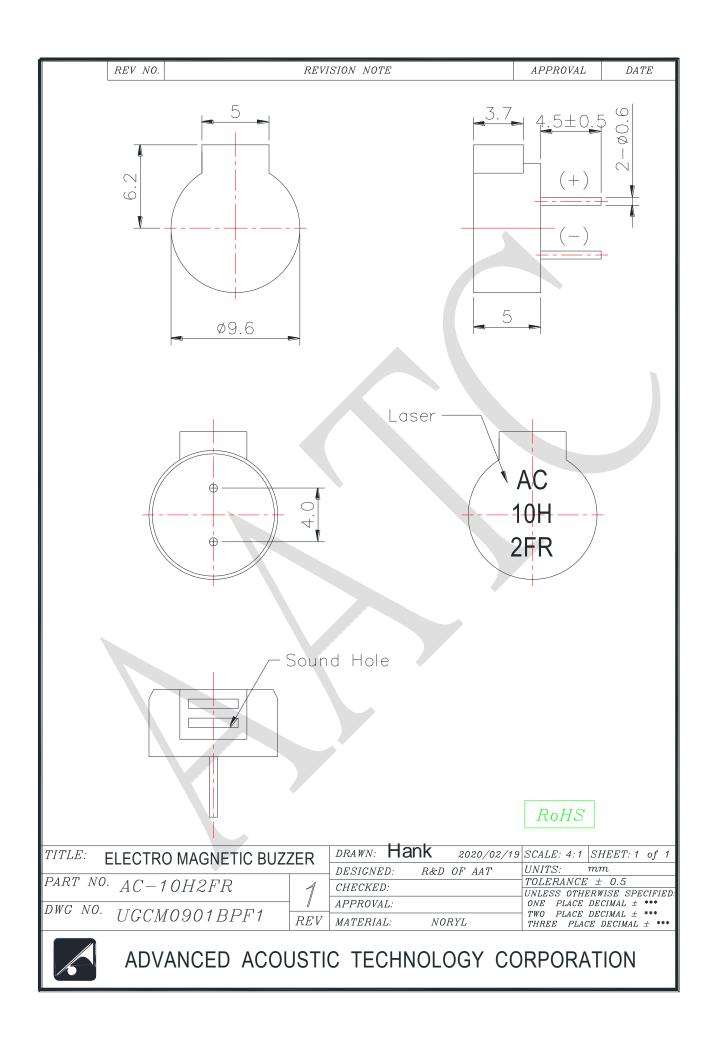

## 1. SPECIFICATION

## AC-10H2FR

| ITEM |                                          | UNITS         | SPECIFICATIONS | CONDITIONS                                                    |
|------|------------------------------------------|---------------|----------------|---------------------------------------------------------------|
| 01   | Rated Voltage                            | ٧             | 1.5            | Vp-p ☐ ☐                                                      |
| 02   | Operating Voltage                        | ٧             | 1~3            |                                                               |
| 03   | Consumption Current                      | mA<br>Max.    | 80             | Standard state, standard drive circuit. Square wave 1/2 duty. |
| 04   | Sound pressure level (Distance at 10cm ) | dB(A)<br>Min. | 90             | Rated voltage, rated frequency.                               |
| 05   | Direct Current Resistance                | Ω             | 5.5±1          |                                                               |
| 06   | Rated Frequency                          | Hz            | 4000           |                                                               |