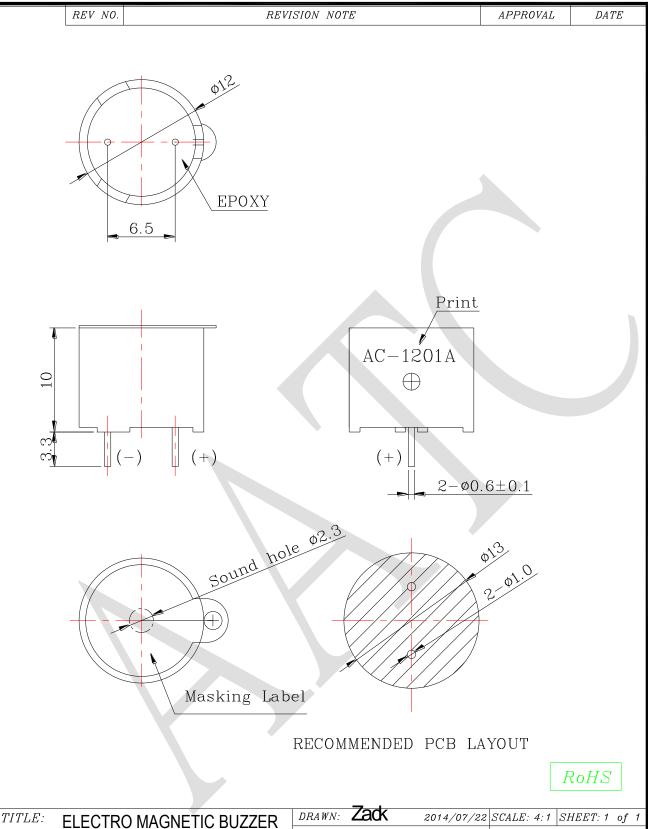

| TITLE: ELECTRO MAGNETIC BUZ | DRAWN: Zack   | 2014/07/22   | SCALE: 4:1 | SHEET: 1                  | of 1                       |         |  |  |  |  |
|-----------------------------|---------------|--------------|------------|---------------------------|----------------------------|---------|--|--|--|--|
|                             | DESIGNED: R&D | OF AAT       | UNITS: mm  |                           |                            |         |  |  |  |  |
| PART NO. $AC-1201A-LF$      | 1             | CHECKED:     |            | TOLERANCE<br>UNLESS OTHER |                            | CIEIED. |  |  |  |  |
| DWC NO                      | - /           | APPROVAL:    |            | ONE PLACE D               |                            |         |  |  |  |  |
| DWG NO. SHXG1201AA-F28      | REV           | MATERIAL: PB | T          | TWO PLACE D               | DECIMAL ± :<br>E DECIMAL : |         |  |  |  |  |