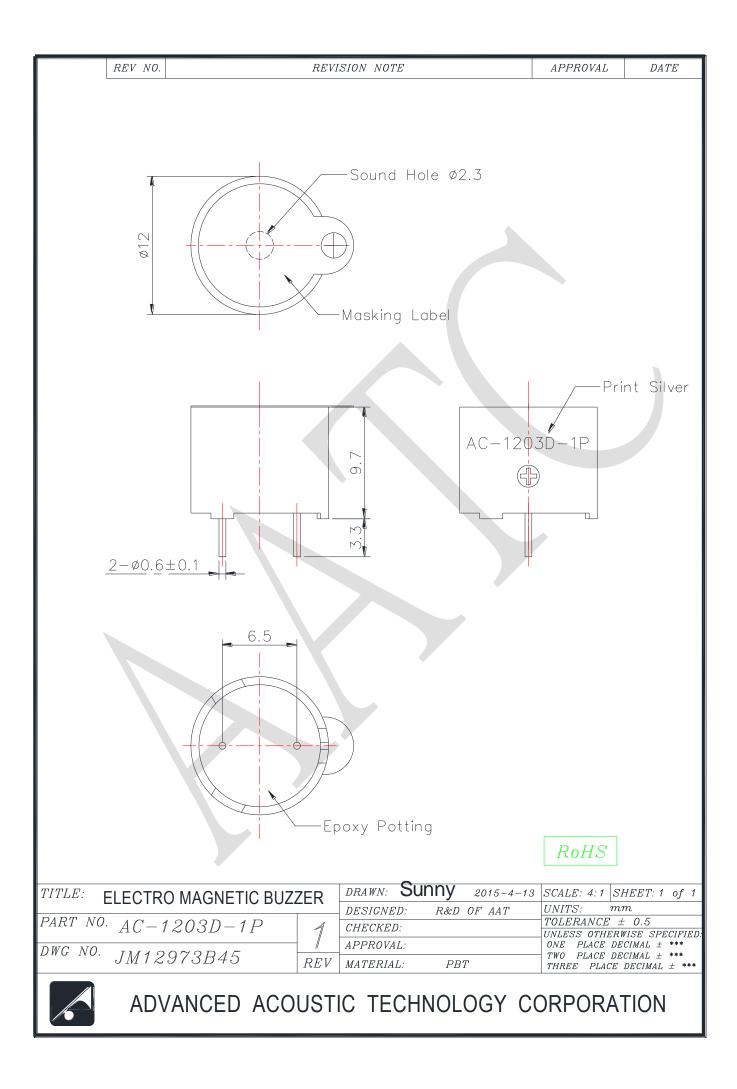

## **1. SPECIFICATION**

## AC-1203D-1P

| ITEM |                                          | UNITS          | SPECIFICATIONS | CONDITIONS                                                                             |
|------|------------------------------------------|----------------|----------------|----------------------------------------------------------------------------------------|
| 01   | Rated Voltage                            | V              | 3.0            | Vp-p                                                                                   |
| 02   | Operating Voltage                        | V              | 1.5 ~ 5.0      |                                                                                        |
| 03   | Consumption Current                      | mA<br>(Max)    | Mean: 30       |                                                                                        |
|      |                                          |                | Peak: 90       | Standard state, standard drive circuit.<br>Rated voltage, rated frequency, Square wave |
| 04   | Sound pressure level (Distance at 10cm ) | dB(A)<br>(Min) | 80             | 1/2 duty.                                                                              |
| 05   | Direct Current Resistance                | Ω              | 45±6.8         |                                                                                        |
| 06   | Rated Frequency                          | Hz             | 2000           |                                                                                        |