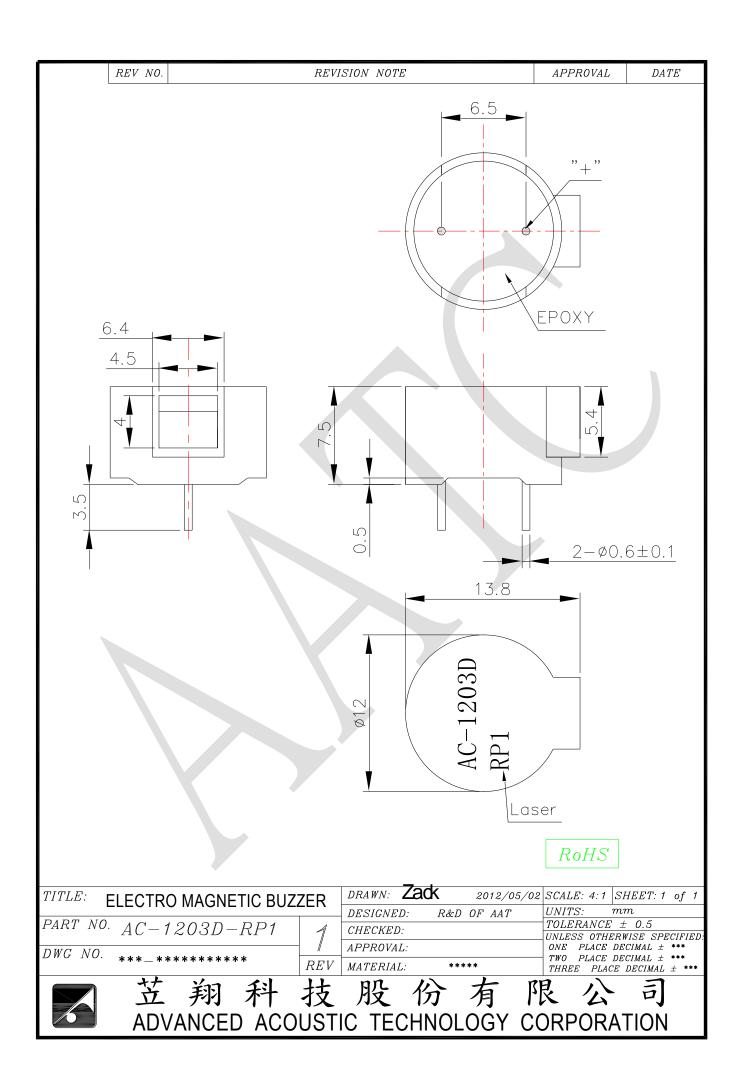

## 1. SPECIFICATION

## AC-1203D-RP1 (RoHS)

| ITEM |                                    | UNITS        | SPECIFICATIONS | CONDITIONS                                                                               |
|------|------------------------------------|--------------|----------------|------------------------------------------------------------------------------------------|
| 01   | Rated Voltage                      | V            | 3              | Vp-p                                                                                     |
| 02   | Operating Voltage                  | V            | 2~5            |                                                                                          |
| 03   | Consumption Current                | mA<br>(Max)  | Mean: 30       | Applying rated voltage, rated frequency Square wave, 1/2 duty subject to standard        |
|      |                                    |              | Peak: 90       | state.                                                                                   |
| 04   | <b>Direct Current Resistance</b>   | Ω            | 45 ± 5         |                                                                                          |
| 05   | Sound Output<br>(Distance at 10cm) | dBA<br>(Min) | 85             | Applying rated voltage, rated frequency Square wave, 1/2 duty subject to standard state. |
| 06   | Rated Frequency                    | Hz           | 2731           |                                                                                          |