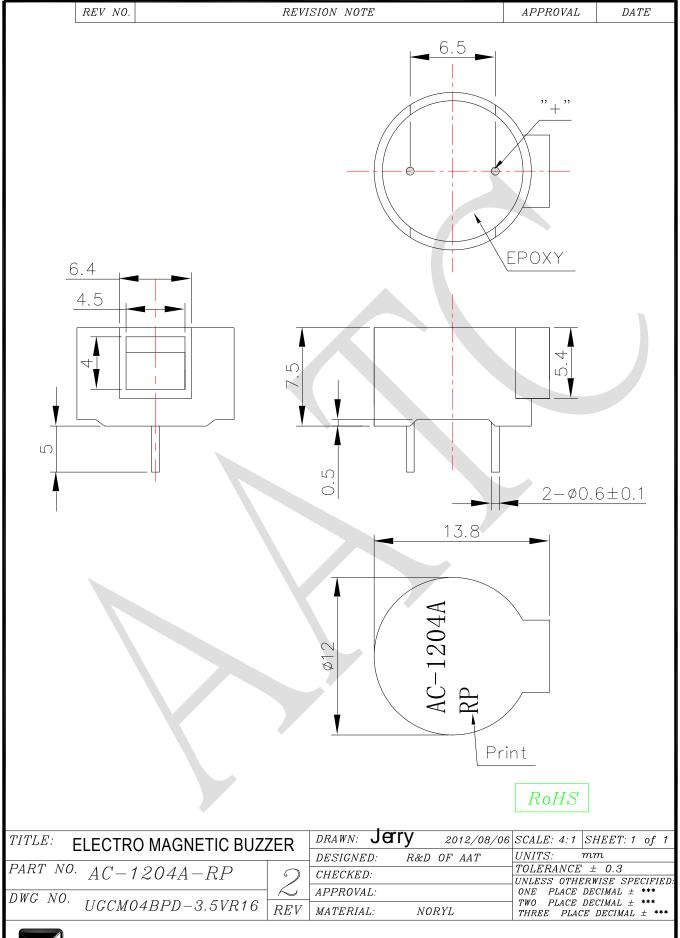

| Applying rated voltage, rated frequency Square wave, 1/2 duty subject to standard        |
|      |                                          |              | Peak : 210     | state.                                                                                   |
| 04   | <b>Direct Current Resistance</b>         | Ω            | 16±3           |                                                                                          |
| 05   | Sound pressure level (Distance at 10cm ) | dBA<br>(Min) | 85             | Applying rated voltage, rated frequency Square wave, 1/2 duty subject to standard state. |
| 06   | Rated Frequency                          | Hz           | 2731           |                                                                                          |