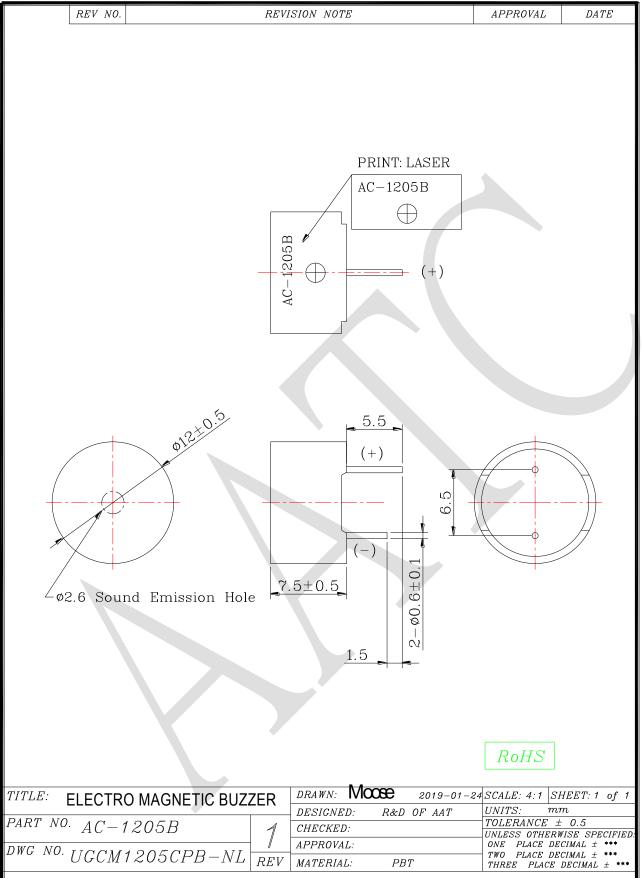

## 1. SPECIFICATION

AC-1205B

| ITEM |                                          | UNITS         | SPECIFICATIONS | CONDITIONS                                                    |
|------|------------------------------------------|---------------|----------------|---------------------------------------------------------------|
| 01   | Rated Voltage                            | ٧             | 5              | Vp-p ☐                                                        |
| 02   | Operating Voltage                        | ٧             | 3~7            |                                                               |
| 03   | Consumption Current                      | mA<br>Max.    | 40             | Standard state, standard drive circuit. Square wave 1/2 duty. |
| 04   | Sound pressure level (Distance at 10cm ) | dB(A)<br>Min. | 85             | Rated voltage, rated frequency.                               |
| 05   | Direct Current Resistance                | Ω             | 42 ± 5         |                                                               |
| 06   | Rated Frequency                          | Hz            | 2400           |                                                               |