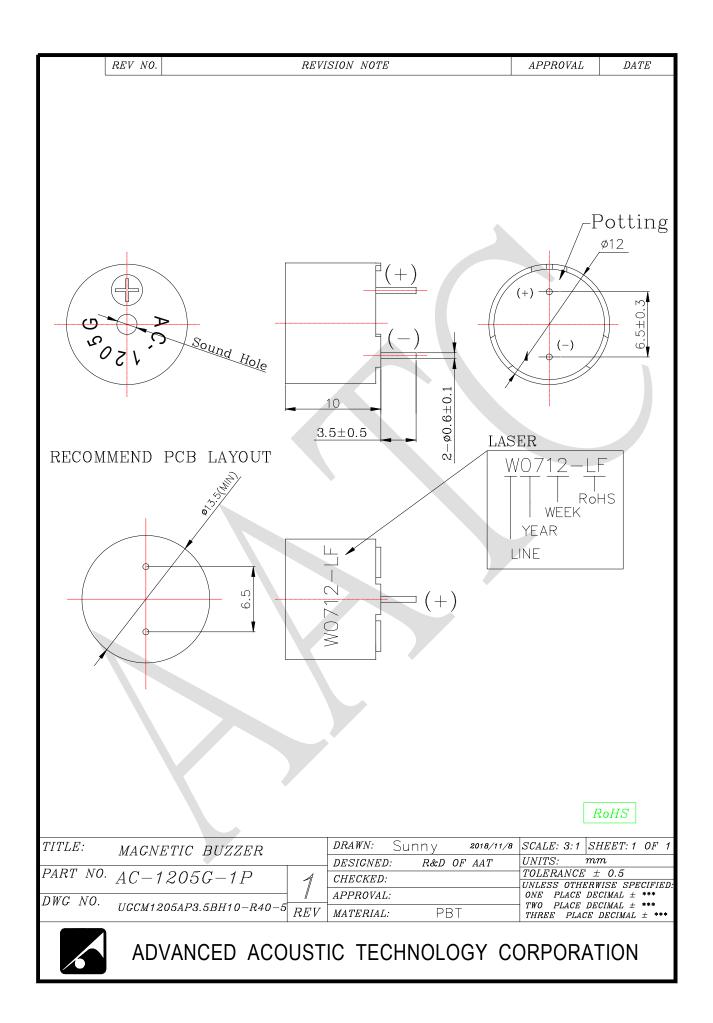

|
| 02   | Operating Voltage                        | ٧             | 3~8            |                                                               |
| 03   | Consumption Current                      | mA<br>Max.    | 40             | Standard state, standard drive circuit. Square wave 1/2 duty. |
| 04   | Sound pressure level (Distance at 10cm ) | dB(A)<br>Min. | 85             | Rated voltage, rated frequency.                               |
| 05   | Direct Current Resistance                | Ω             | 40±6           |                                                               |
| 06   | Rated Frequency                          | Hz            | 2400           |                                                               |



REV.4