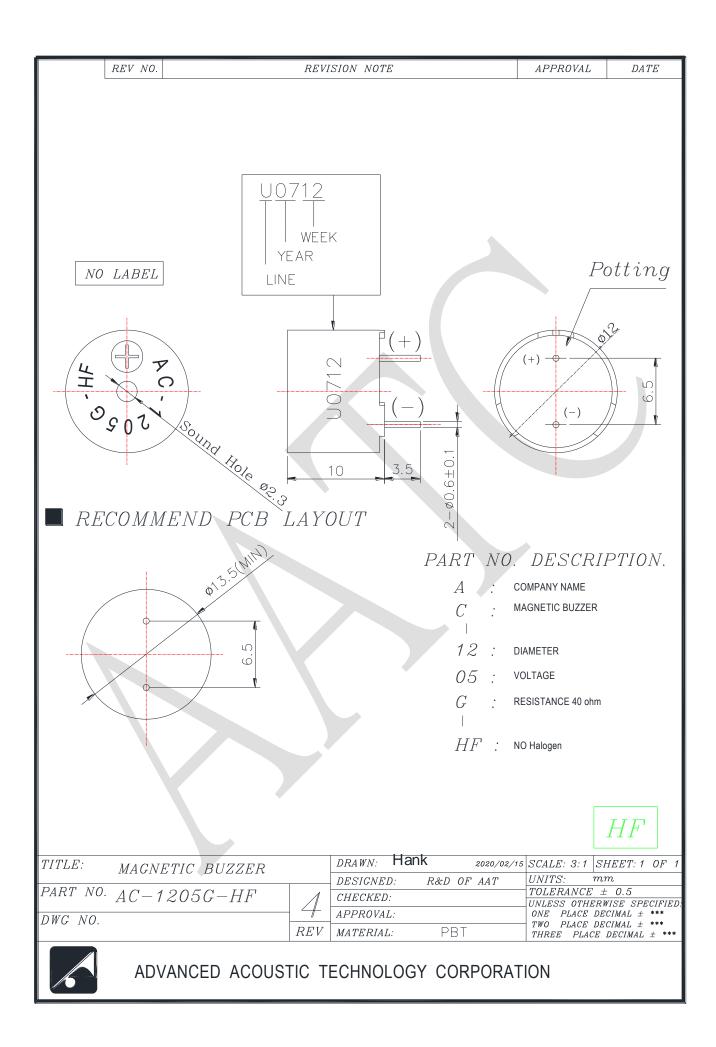

## 1. SPECIFICATION

## AC-1205G-HF

| ITEM |                                          | UNITS         | SPECIFICATIONS | CONDITIONS                                                    |
|------|------------------------------------------|---------------|----------------|---------------------------------------------------------------|
| 01   | Rated Voltage                            | ٧             | 5              | Vp-p <sup>↑</sup>                                             |
| 02   | Operating Voltage                        | ٧             | 3~8            |                                                               |
| 03   | Consumption Current                      | mA<br>Max.    | 50             | Standard state, standard drive circuit. Square wave 1/2 duty. |
| 04   | Sound pressure level (Distance at 10cm ) | dB(A)<br>Min. | 85             | Rated voltage, rated frequency.                               |
| 05   | Direct Current Resistance                | Ω             | 40±6           |                                                               |
| 06   | Rated Frequency                          | Hz            | 2400           |                                                               |