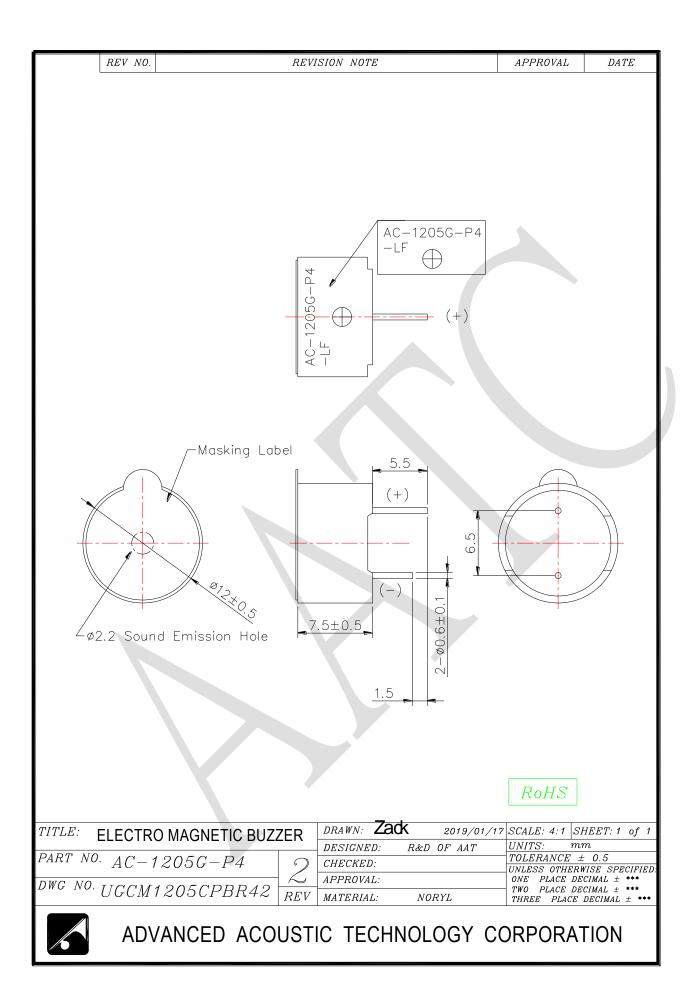

|
| 02   | Operating Voltage                           | V             | 3~7            |                                                                  |
| 03   | Consumption Current                         | mA<br>Max.    | 40             | Standard state, standard drive circuit.<br>Square wave 1/2 duty. |
| 04   | Sound pressure level<br>(Distance at 10cm ) | dB(A)<br>Min. | 85             | Rated voltage, rated frequency.                                  |
| 05   | Direct Current Resistance                   | Ω             | 42 ± 5         |                                                                  |
| 06   | Rated Frequency                             | Hz            | 2400           |                                                                  |