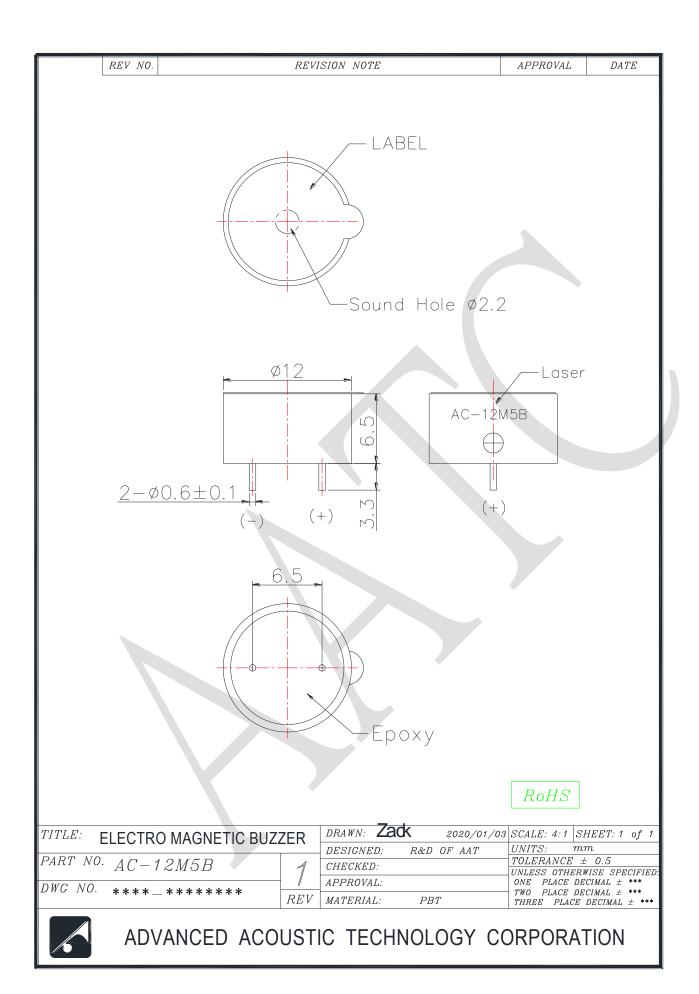

## 1. SPECIFICATION AC-12M5B

| ITEM |                                          | UNITS         | SPECIFICATIONS | CONDITIONS                                                    |
|------|------------------------------------------|---------------|----------------|---------------------------------------------------------------|
| 01   | Rated Voltage                            | ٧             | 5              | Vp-p                                                          |
| 02   | Operating Voltage                        | ٧             | 3~8            |                                                               |
| 03   | Consumption Current                      | mA<br>Max.    | 55             | Standard state, standard drive circuit. Square wave 1/2 duty. |
| 04   | Sound pressure level (Distance at 10cm ) | dB(A)<br>Min. | 85             | Rated voltage, rated frequency.                               |
| 05   | Direct Current Resistance                | Ω             | 47 ± 5         |                                                               |
| 06   | Rated Frequency                          | Hz            | 2400           |                                                               |