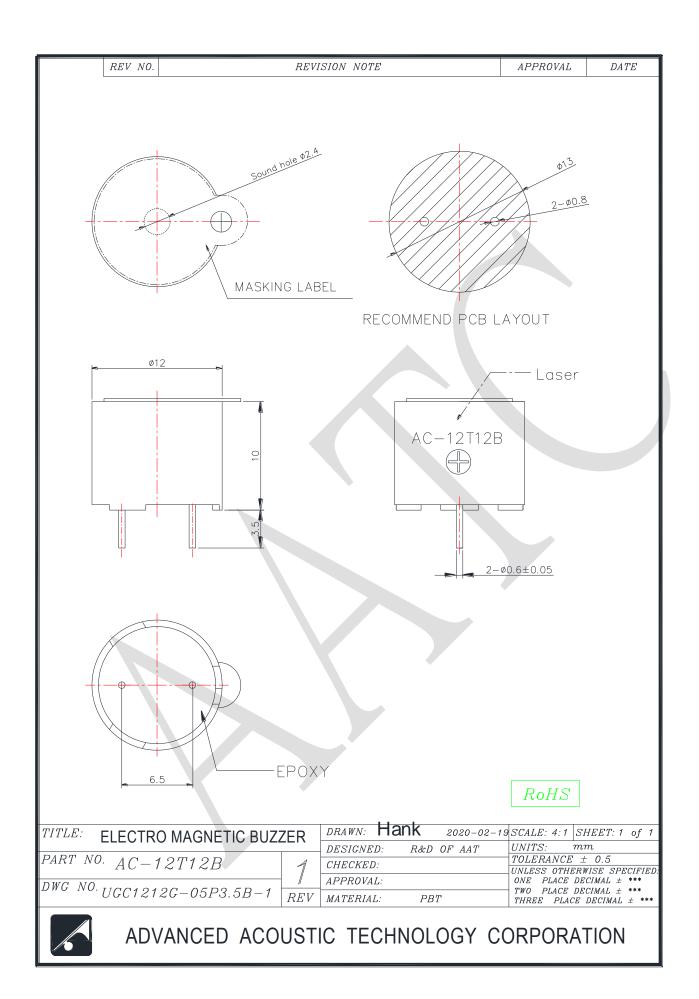

## 1. SPECIFICATION

## AC-12T12B

| ITEM |                                          | UNITS         | SPECIFICATIONS | CONDITIONS                                                    |
|------|------------------------------------------|---------------|----------------|---------------------------------------------------------------|
| 01   | Rated Voltage                            | V             | 12             | Vp-p                                                          |
| 02   | Operating Voltage                        | ٧             | 6 ~ 15         |                                                               |
| 03   | Consumption Current                      | mA<br>Max.    | 80             | Standard state, standard drive circuit. Square wave 1/2 duty. |
| 04   | Sound pressure level (Distance at 10cm ) | dB(A)<br>Min. | 85             | Rated voltage, rated frequency.                               |
| 05   | Direct Current Resistance                | Ω             | 140±21         |                                                               |
| 06   | Rated Frequency                          | Hz            | 2400           |                                                               |