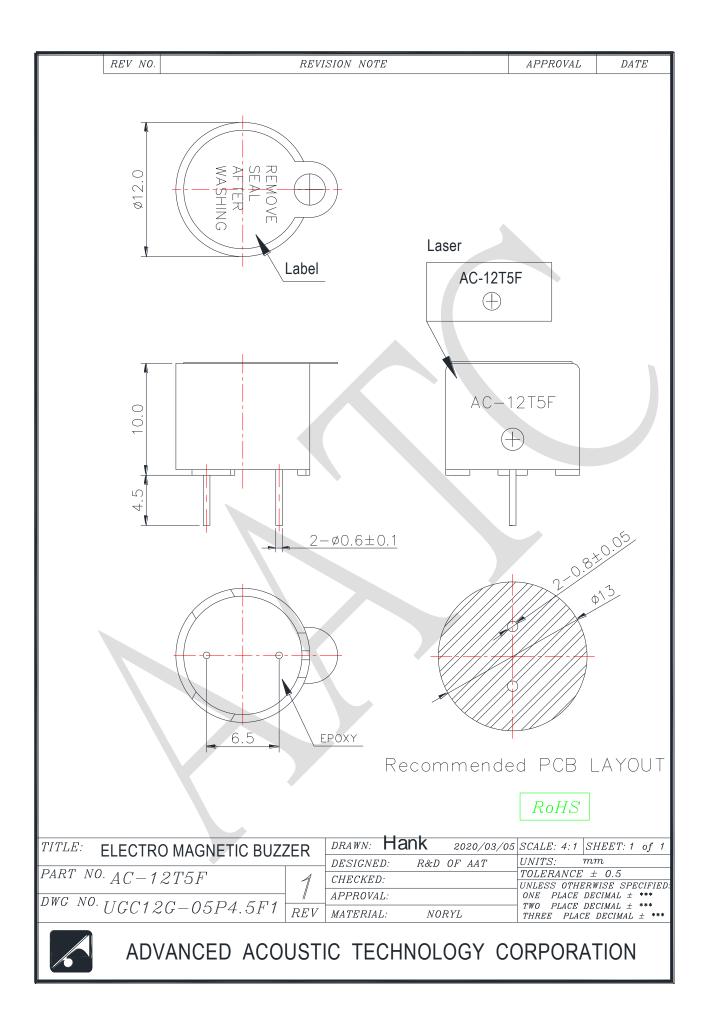

## 1. SPECIFICATION

## AC-12T5F

| ITEM |                                          | UNITS         | SPECIFICATIONS | CONDITIONS                                                    |
|------|------------------------------------------|---------------|----------------|---------------------------------------------------------------|
| 01   | Rated Voltage                            | ٧             | 5              | Vp-p <sup>↑</sup>                                             |
| 02   | Operating Voltage                        | ٧             | 3~8            |                                                               |
| 03   | Consumption Current                      | mA<br>Max.    | 100            | Standard state, standard drive circuit. Square wave 1/2 duty. |
| 04   | Sound pressure level (Distance at 10cm ) | dB(A)<br>Min. | 80             | Rated voltage, rated frequency.                               |
| 05   | Direct Current Resistance                | Ω             | 16±3           |                                                               |
| 06   | Rated Frequency                          | Hz            | 4000           |                                                               |