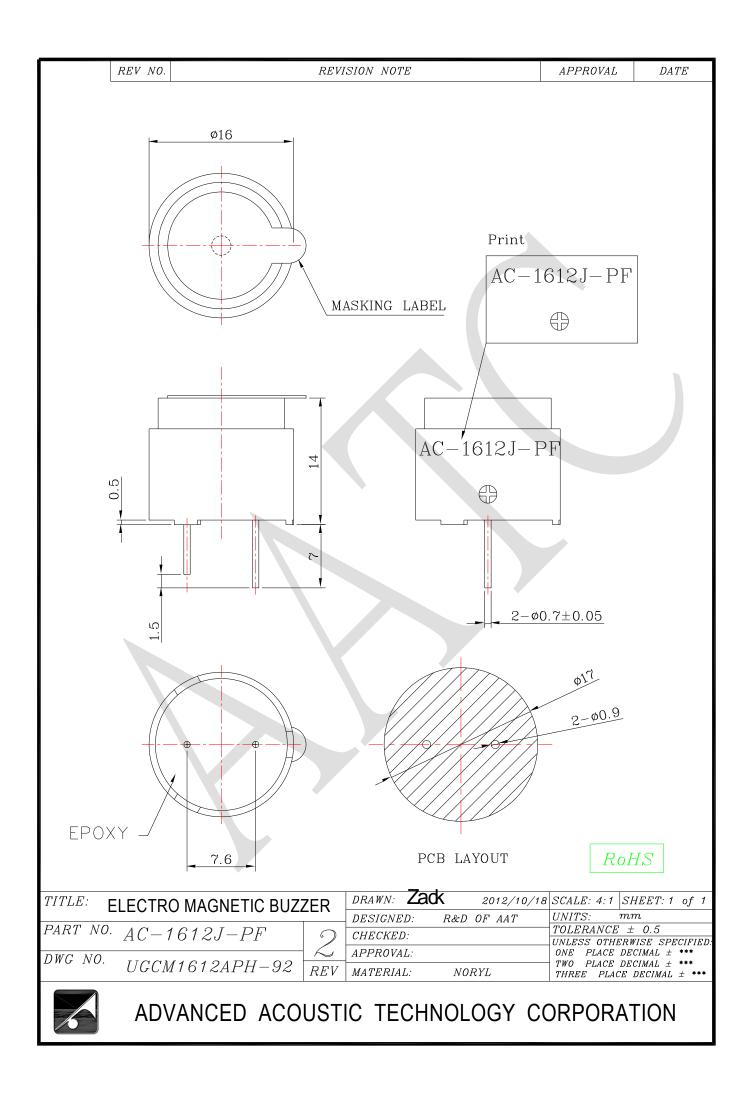

## **1. SPECIFICATION**

AC-1612J-PF

| ITEM |                                             | UNITS        | SPECIFICATIONS | CONDITIONS                                                                                     |
|------|---------------------------------------------|--------------|----------------|------------------------------------------------------------------------------------------------|
| 01   | Rated Voltage                               | V            | 12             | Vp-p                                                                                           |
| 02   | Operating Voltage                           | V            | 9 ~ 15         |                                                                                                |
| 03   | Consumption Current                         | mA<br>(Max)  | Mean: 50       | Applying rated voltage, rated frequency Square wave, 1/2 duty subject to standard              |
|      |                                             |              | Peak: 150      | state.                                                                                         |
| 04   | Direct Current Resistance                   | Ω            | 115 ± 12       |                                                                                                |
| 05   | Sound pressure level<br>(Distance at 10cm ) | dBA<br>(Min) | 92             | Applying rated voltage, rated frequency<br>Square wave, 1/2 duty subject to standard<br>state. |
| 06   | Rated Frequency                             | Hz           | 2800           |                                                                                                |