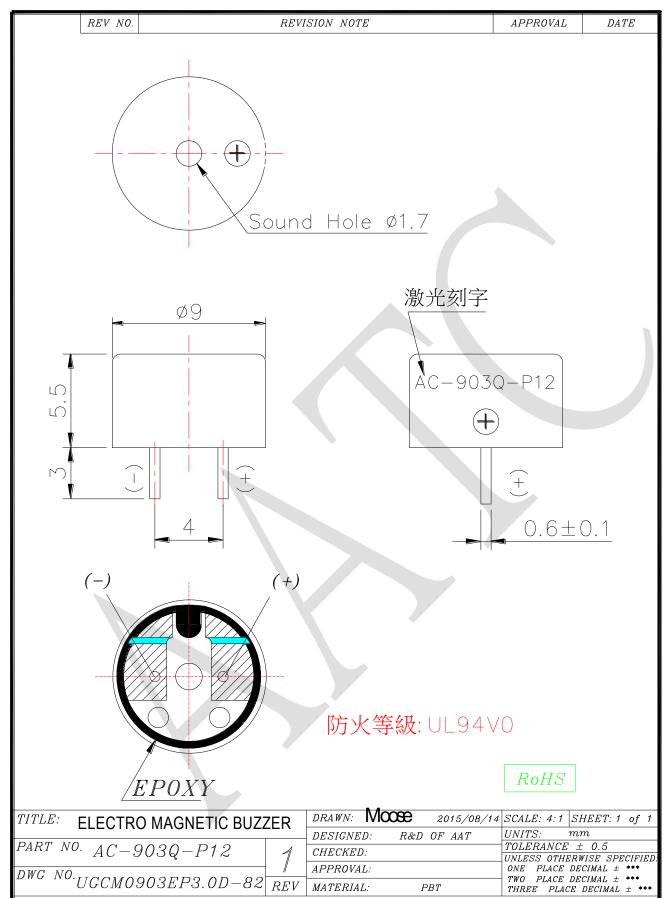

| Applying rated voltage, rated frequency Square wave, 1/2 duty subject to standard        |
|      |                                          |              | Peak: 240      | state.                                                                                   |
| 04   | Direct Current Resistance                | Ω            | 15±3           |                                                                                          |
| 05   | Sound pressure level (Distance at 10cm ) | dBA<br>(Min) | 82             | Applying rated voltage, rated frequency Square wave, 1/2 duty subject to standard state. |
| 06   | Rated Frequency                          | Hz           | 2731           |                                                                                          |





ADVANCED ACOUSTIC TECHNOLOGY CORPORATION