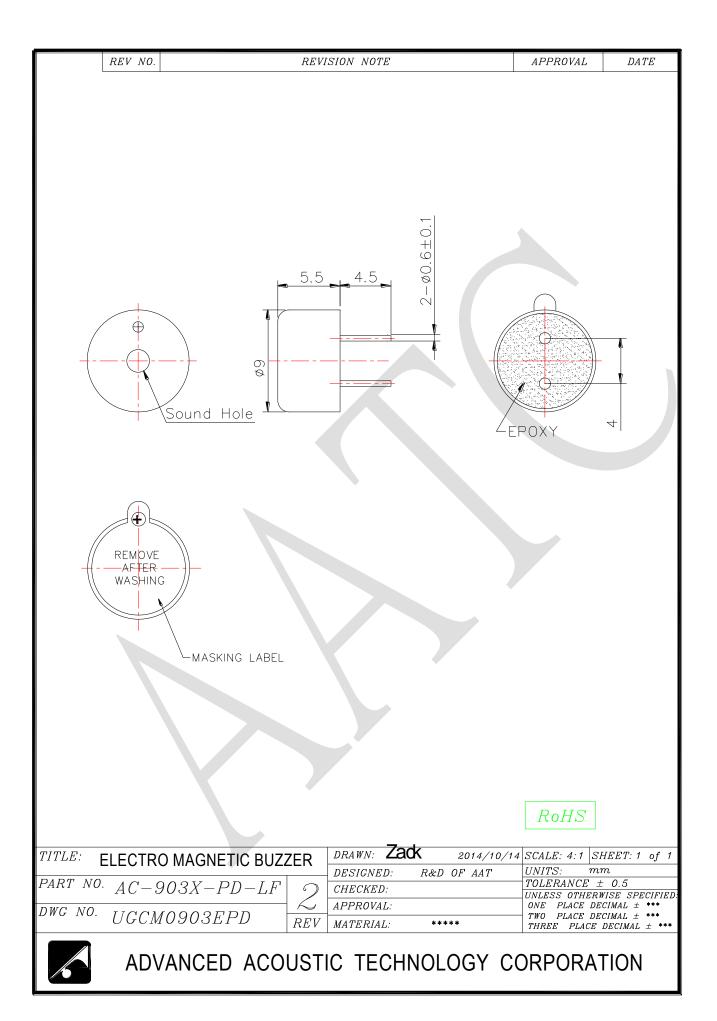

## **1. SPECIFICATION**

## AC-903X-PD-LF

| ITEM |                                             | UNITS          | SPECIFICATIONS | CONDITIONS                                                                             |
|------|---------------------------------------------|----------------|----------------|----------------------------------------------------------------------------------------|
| 01   | Rated Voltage                               | V              | 3              | Vp-p                                                                                   |
| 02   | Operating Voltage                           | V              | 2~4            |                                                                                        |
| 03   | Consumption Current                         | mA<br>(Max)    | Mean: 60       |                                                                                        |
|      |                                             |                | Peak: 180      | Standard state, standard drive circuit.<br>Rated voltage, rated frequency, Square wave |
| 04   | Sound pressure level<br>(Distance at 10cm ) | dB(A)<br>(Min) | 85             | 1/2 duty.                                                                              |
| 05   | Direct Current Resistance                   | Ω              | 25 ± 3         |                                                                                        |
| 06   | Rated Frequency                             | Hz             | 2731           |                                                                                        |