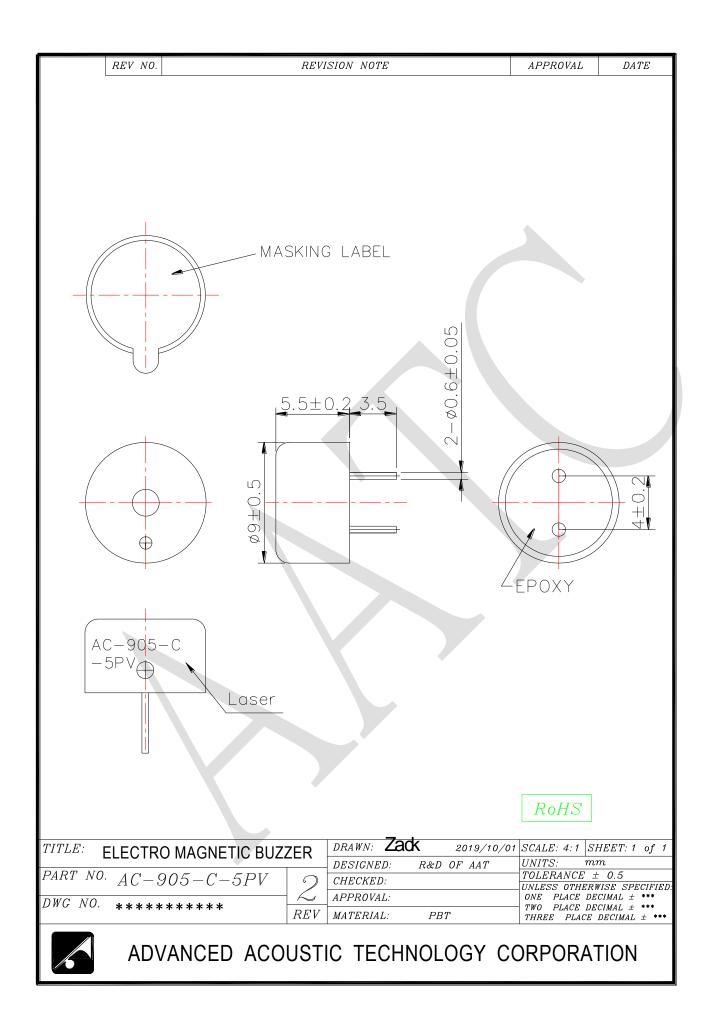

|
| 02   | Operating Voltage                        | ٧             | 4 ~ 6          |                                                               |
| 03   | Consumption Current                      | mA<br>Max.    | 60             | Standard state, standard drive circuit. Square wave 1/2 duty. |
| 04   | Sound pressure level (Distance at 10cm ) | dB(A)<br>Min. | 85             | Rated voltage, rated frequency.                               |
| 05   | Direct Current Resistance                | Ω             | 40±4           |                                                               |
| 06   | Rated Frequency                          | Hz            | 2731           |                                                               |