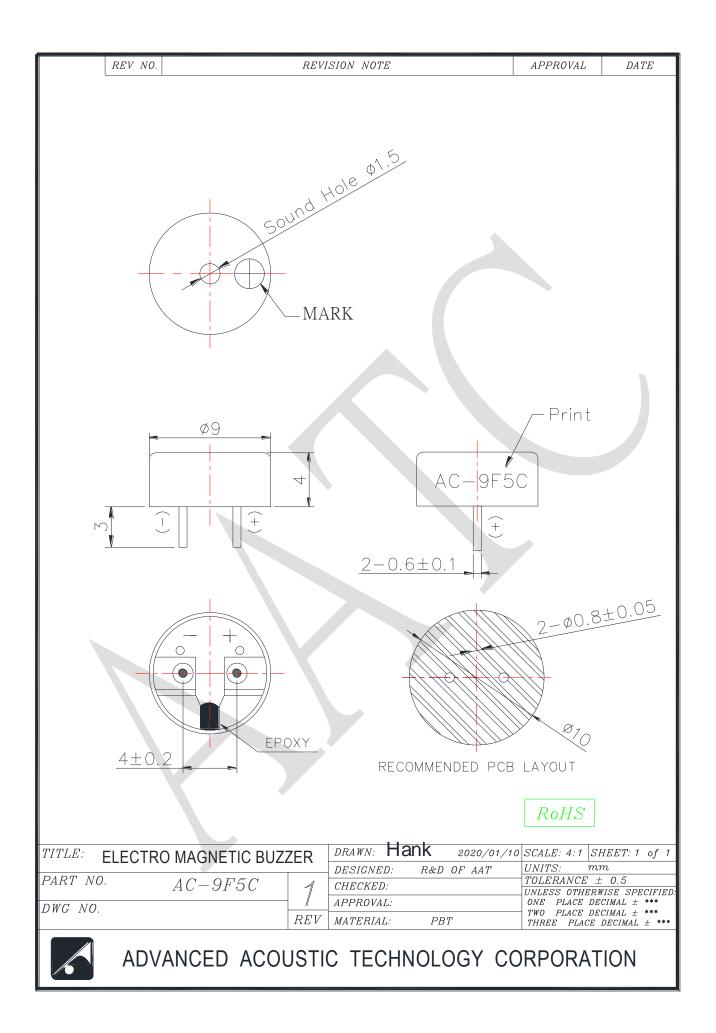

## 1. SPECIFICATION

## AC-9F5C

| ITEM |                                          | UNITS         | SPECIFICATIONS | CONDITIONS                                                    |
|------|------------------------------------------|---------------|----------------|---------------------------------------------------------------|
| 01   | Rated Voltage                            | ٧             | 5              | Vp-p ☐ ☐                                                      |
| 02   | Operating Voltage                        | ٧             | 3~7            |                                                               |
| 03   | Consumption Current                      | mA<br>Max.    | 85             | Standard state, standard drive circuit. Square wave 1/2 duty. |
| 04   | Sound pressure level (Distance at 10cm ) | dB(A)<br>Min. | 85             | Rated voltage, rated frequency.                               |
| 05   | Direct Current Resistance                | Ω             | 40±3           |                                                               |
| 06   | Rated Frequency                          | Hz            | 2731           |                                                               |