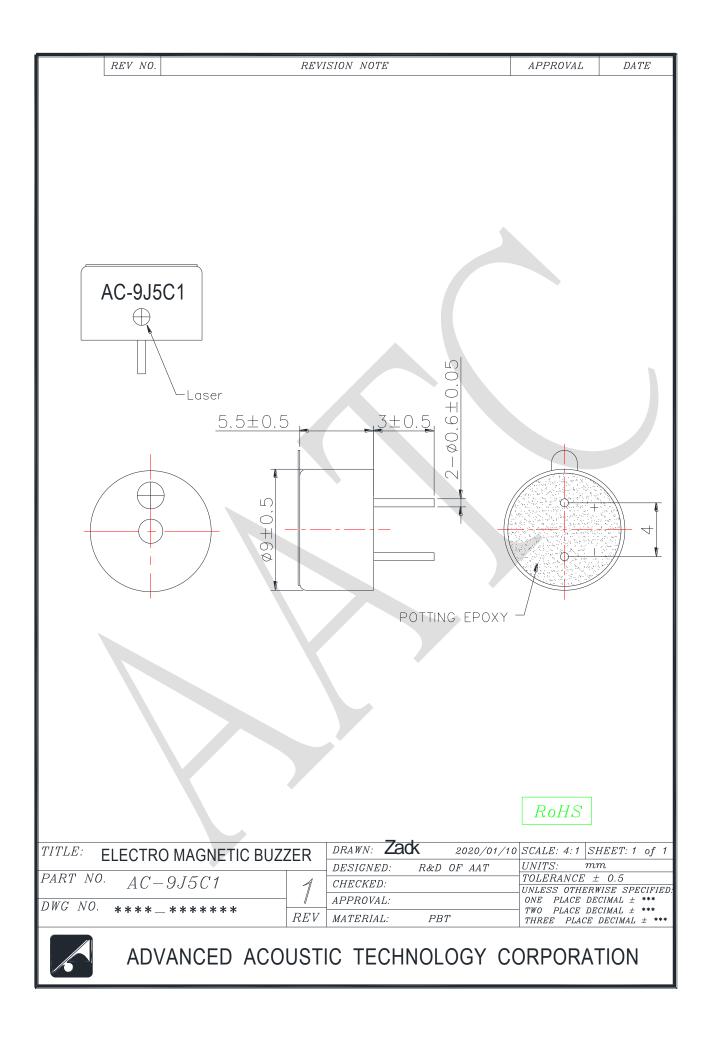

1. SPECIFICATION AC-9J5C1

| ITEM |                                          | UNITS         | SPECIFICATIONS | CONDITIONS                                                    |
|------|------------------------------------------|---------------|----------------|---------------------------------------------------------------|
| 01   | Rated Voltage                            | V             | 5              | Vp-p                                                          |
| 02   | Operating Voltage                        | V             | 4 ~ 6          |                                                               |
| 03   | Consumption Current                      | mA<br>Max.    | 80             | Standard state, standard drive circuit. Square wave 1/2 duty. |
| 04   | Sound pressure level (Distance at 10cm ) | dB(A)<br>Min. | 85             | Rated voltage, rated frequency.                               |
| 05   | Direct Current Resistance                | Ω             | 30 ± 4.5       |                                                               |
| 06   | Rated Frequency                          | Hz            | 2731           |                                                               |