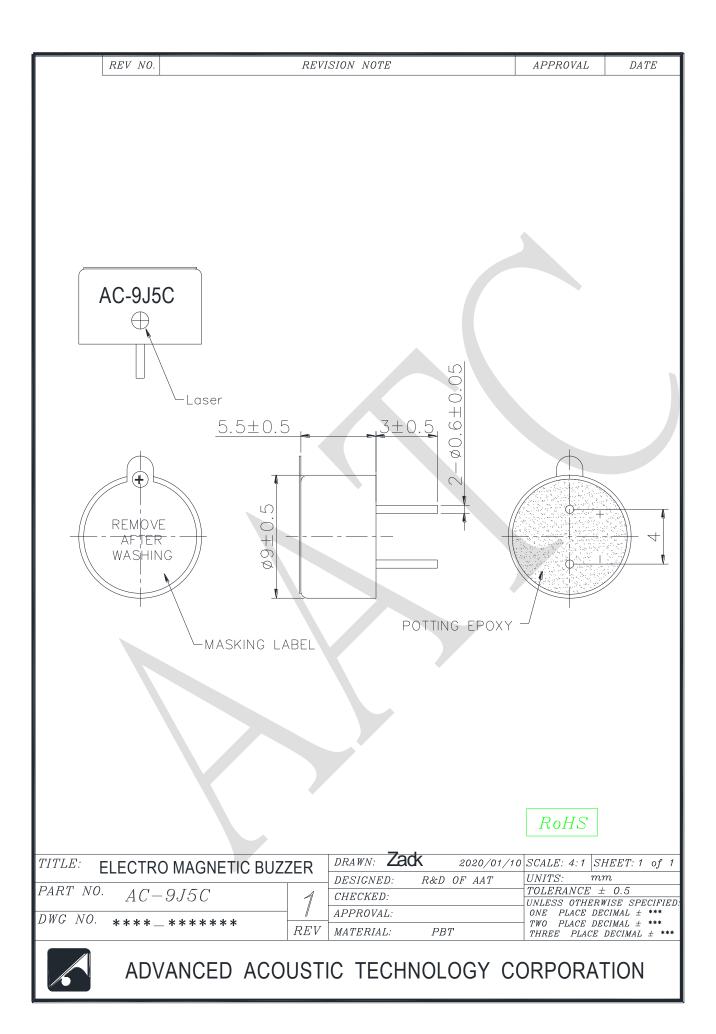

## **1. SPECIFICATION**

AC-9J5C

| ITEM |                                             | UNITS         | SPECIFICATIONS | CONDITIONS                                                       |
|------|---------------------------------------------|---------------|----------------|------------------------------------------------------------------|
| 01   | Rated Voltage                               | V             | 5              | Vp-p                                                             |
| 02   | Operating Voltage                           | V             | 4 ~ 6          |                                                                  |
| 03   | Consumption Current                         | mA<br>Max.    | 80             | Standard state, standard drive circuit.<br>Square wave 1/2 duty. |
| 04   | Sound pressure level<br>(Distance at 10cm ) | dB(A)<br>Min. | 85             | Rated voltage, rated frequency.                                  |
| 05   | Direct Current Resistance                   | Ω             | 30 ± 4.5       |                                                                  |
| 06   | Rated Frequency                             | Hz            | 2731           |                                                                  |