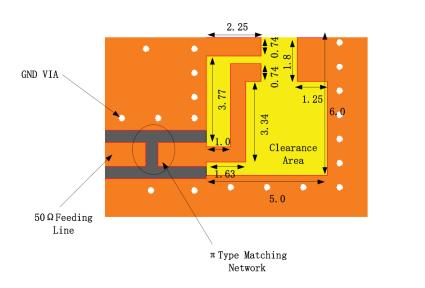

## ACAG0301-1575-EVB

90.0 x 50.0 mm

### **Chip Antenna Layout**

Unit: mm

#### Note :

- 1. Yellow highlighted space represents the ground clearance area around the chip antenna.
- 2. Desired clearance area : 6.0 x 5.0 mm
- 3. Width of the 50  $\Omega$  line is designed in accordance with the PCB thickness and material considered.
- 4. Matching network (Pi network) provided is in accordance with the EVB layout and matching will differ in the actual customer PCB depending on the layout.