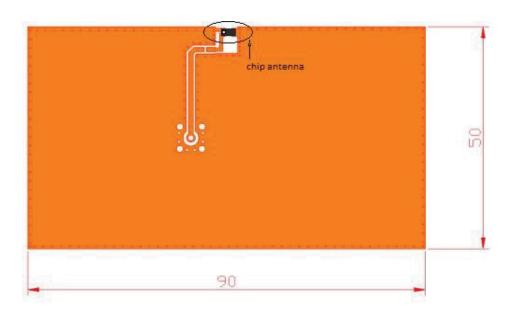

## ACAG0301-1575-EVB

90.0 x 50.0 mm

### **Evaluation Board with Chip Antenna Layout**

Evaluation Board dimension : 90 x 50 mm

Unit: mm

5101 Hidden Creek Ln Spicewood TX 78669 Phone: 512-371-6159 | Fax: 512-351-8858 For terms and conditions of sales, please visit: www.abracon.com