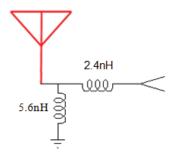

#### Matching Network on EVB:

Antenna matching network is designed using a combination of inductors (2.4 nH and 5.6 nH) near the input terminal as shown in the above figure.