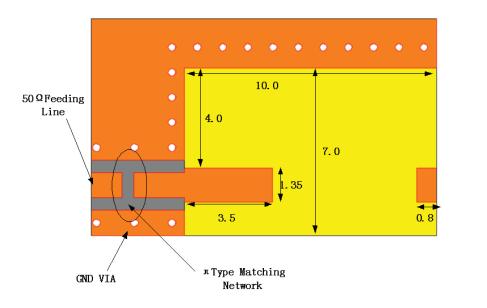

### **Chip Antenna Layout**

### Note :

- 1. Yellow highlighted space represents the ground clearance area around the chip antenna.
- 2. Desired clearance area : 10.0 x 7.0 mm
- 3. Width of the 50  $\Omega$  line is designed in accordance with the PCB thickness and material considered.
- 4. Matching network (Pi network) provided is in accordance with the EVB layout and matching will differ in the actual customer PCB depending on the layout.

Unit: mm