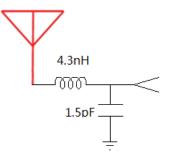

### Matching Network on EVB:

Antenna matching network is designed using a combination of capacitor (1.5 pF) and inductor (4.3 nH) near the input terminal as shown in the above figure.