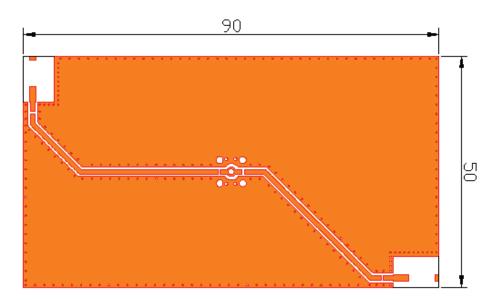

### **Chip Antenna Layout**

### Note :

- 1. Yellow highlighted space represents the ground clearance area around the chip antenna.
- 2. Desired clearance area : 10.0 x 7.0 mm
- 3. Width of the 50  $\Omega$  line is designed in accordance with the PCB thickness and material considered.
- 4. Matching network (Pi network) provided is in accordance with the EVB layout and matching will differ in the actual customer PCB depending on the layout.