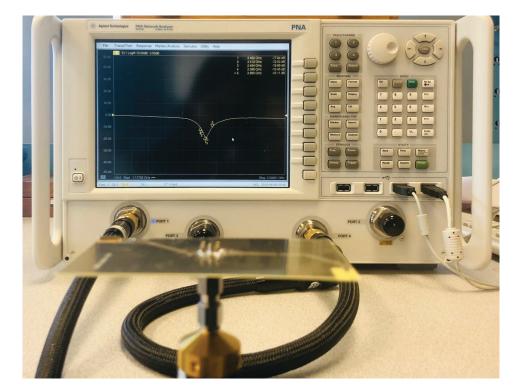

To evaluate the performance of antenna, calibrate the Vector Network analyzer (VNA) for the testing frequency band and connect the evaluation board to the calibrated port using the given SMA connector on the board.

### **Evaluation Board:**

Evaluation Board dimension : 90 x 50 mm

5101 Hidden Creek Ln Spicewood TX 78669 Phone: 512-371-6159 | Fax: 512-351-8858 For terms and conditions of sales, please visit: www.abracon.com