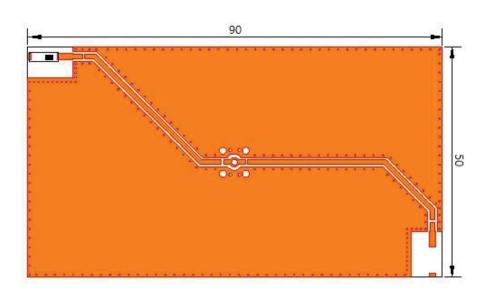

## **Evaluation Board with Chip Antenna Layout**

### Matching Network on EVB:

Antenna matching network is designed using a combination of capacitor (1.5 pF) and inductor (4.3 nH) near the input terminal as shown in the above figure.

### Note :

- 1. Yellow highlighted space represents the ground clearance area around the chip antenna.
- 2. Desired clearance area : 10.0 x 7.0 mm
- 3. Width of the 50  $\Omega$  line is designed in accordance with the PCB thickness and material considered.
- 4. Matching network (Pi network) provided is in accordance with the EVB layout and matching will differ in the actual customer PCB depending on the layout.