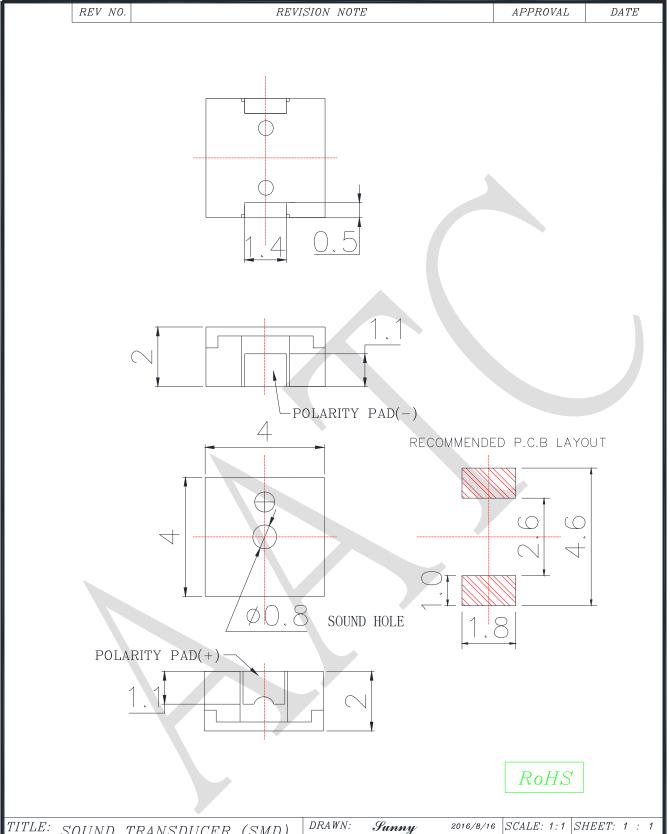

|
| 06   | Rated Frequency                           | Hz             | 4000           |                                                                                               |
| 07   | Operating Temp.                           | $^{\circ}$     | -40 ~ +85      |                                                                                               |
| 08   | Storage Temp.                             | $^{\circ}$     | -40 ~ +85      |                                                                                               |
| 09   | Weight                                    | g              | 0.1            |                                                                                               |