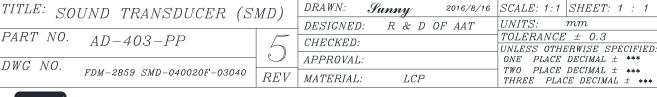

|
| 06   | Rated Frequency                           | Hz             | 4000           |                                                                                               |
| 07   | Operating Temp.                           | $^{\circ}$     | -40 ~ +85      |                                                                                               |
| 08   | Storage Temp.                             | $^{\circ}$     | -40 ~ +85      |                                                                                               |
| 09   | Weight                                    | g              | 0.1            |                                                                                               |