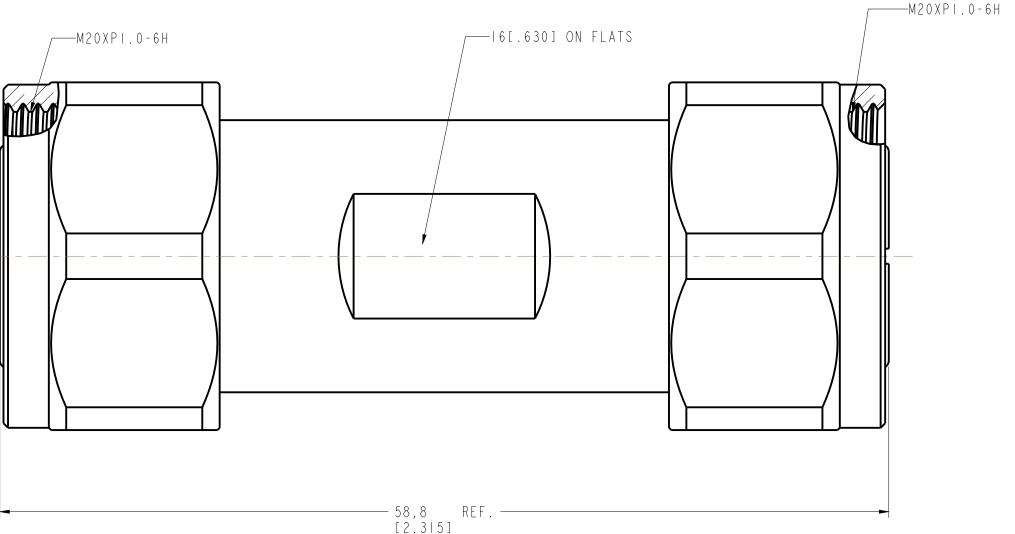

NOTES:

I. MATERIAL AND FINISH (PLATING THICKNESS IN MICRO-INCHES):

BODY - BRASS, ALBALOY PLATING

CONTACT PIN - BRASS, SILVER PLATING

INSULATOR - PTFE, NATURAL

2. ELECTRICAL:

A. IMPEDANCE:50 OHM

B. FREQUENCY RANGE: DC-6 GHz

C. RETURN LOSS: 1.15 MAX. @ DC-4GHz 1.2 MAX.@ 4-6 GHz

D. INSERTION LOSS: 0.05+0.05\*SQRT(f) dB

E. INTERMODULATION 3RD ORDER: -166 dBc MAX.(2\*43 dBm)

F. DIELECTRIC WITHSTANDING VOLTAGE: 2500 VRMS. MIN. 60 Hz

G. INSULATION RESISTANCE: 5000 M $\Omega$  MIN.

3. MECHANICAL:

A. DURABILITY:500 CYCLES MIN.

B. TEMPERATURE RANGE: -65°C TO +165°C

SCALE 1.000

## **CUSTOMER OUTLINE DRAWING**

ALL OTHER SHEETS ARE FOR INTERNAL USE ONLY

| UNLESS OTHERWISE SPECIFIED, DIMENSIONS ARE IN METRIC AND TOLERANCES ARE:  <0.5mm  0.5 - 6mm  6 - 30mm  30 - 120mm  ANGLES  ± 0.05mm  ±0.1mm  ±0.2mm  ± 0.3mm  ±1°                                                                                                                                                                                                                                                                                                                                                                                                                                                                                                                                                                      | MATERIAL                                  | DRAWN<br>JEKY.C | DATE<br>29-Dec-14     | TITLE<br>4.3-10 PLUG TO 4.3 | 3-10 Amphenol RF            |
|----------------------------------------------------------------------------------------------------------------------------------------------------------------------------------------------------------------------------------------------------------------------------------------------------------------------------------------------------------------------------------------------------------------------------------------------------------------------------------------------------------------------------------------------------------------------------------------------------------------------------------------------------------------------------------------------------------------------------------------|-------------------------------------------|-----------------|-----------------------|-----------------------------|-----------------------------|
| NOTICE - These drawings, specifications, or other data (1) are, and remain the property of Amphenol corp. (2) must be returned upon requiest; and (3) are confidential and not to be disclosed to any person other than those to whom they are given by Amphenol Corp. the funishing of these drawings, specifications, or other data by Amphenol Corp., or to any other person to anyone for any purpose is not to be regarded by implication or otherwise in any manner licensing, granting rights to permitting such holder or any other sperson to manufacture, use or sell any product, process or design, patented or otherwise, that may in any way be related to or disclosed by said drawings, specifications, or other data. |                                           | ENGINEER        | DATE<br>29 - Dec - 14 | PLUG ADAPTER                | www.amphenolrf.com          |
|                                                                                                                                                                                                                                                                                                                                                                                                                                                                                                                                                                                                                                                                                                                                        | REFERENCE<br>EAR 6396 AND AD-4310P4310P-1 | APPROVED        | DATE                  | SCALE: 4.0:1.0 SHEET 2 0    | DRAWING NO.4310M-4310M-ATS  |
|                                                                                                                                                                                                                                                                                                                                                                                                                                                                                                                                                                                                                                                                                                                                        | CONFIGURATION LEVEL:                      | CAD FILE        |                       |                             | REV TIEM NO. OOM-OOM-AD-3-F |
|                                                                                                                                                                                                                                                                                                                                                                                                                                                                                                                                                                                                                                                                                                                                        | FINISH                                    |                 |                       | В                           | A PART NO.AD-4310P4310P-1   |