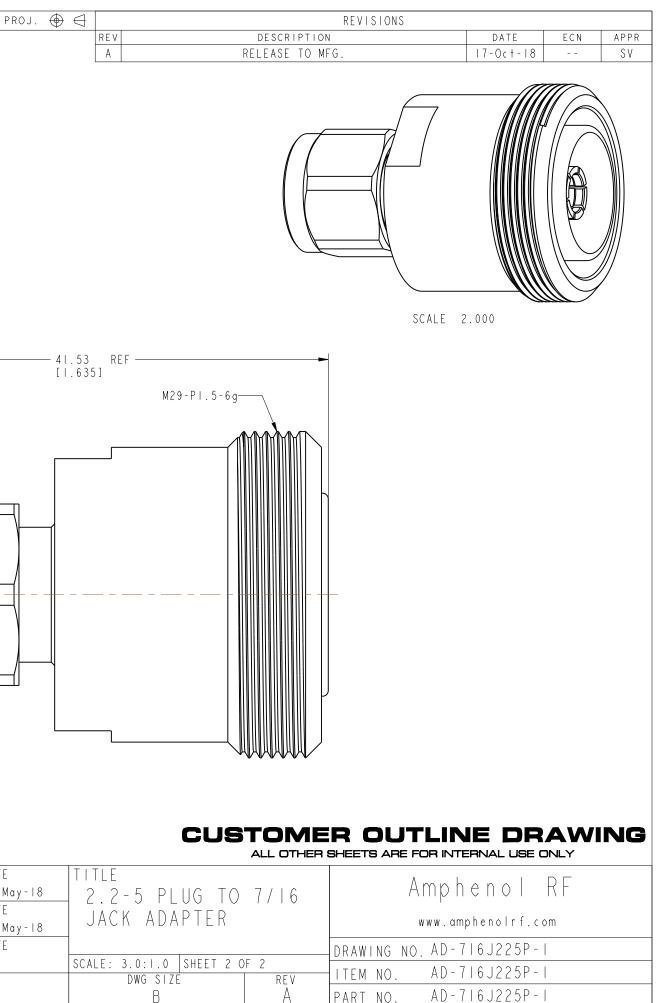

| UNLESS OTHERWISE SPECIFIED, DIMENSIONS ARE IN METRIC AND TOLERANCES ARE:                                                                                           | MATERIAL                     | DRAWN    | DATE          | TITLE                    |
|--------------------------------------------------------------------------------------------------------------------------------------------------------------------|------------------------------|----------|---------------|--------------------------|
| <0.5mm 0.5 - 6mm 6 - 30mm 30 - I20mm ANGLES<br>土 0.05mm 土0.1mm 土0.2mm 土 0.3mm 土 I°                                                                                 | SEE NOTES                    | S.VO     | 4 - May -  8  | 2.2-5 PLUG TO            |
| NOTICE - These drawings, specifications,