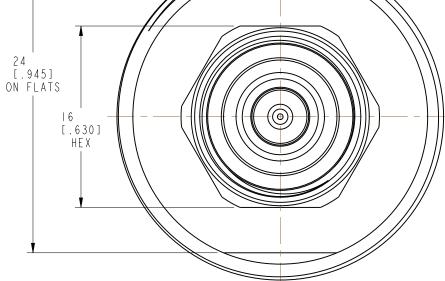

| UNLESS OTHERWISE SPECIFIED, DIMENSIONS ARE IN METRIC AND TOLERANCES ARE:                                                                                           | MATERIAL                     | DRAWN    | DATE          | TITLE                    |
|--------------------------------------------------------------------------------------------------------------------------------------------------------------------|------------------------------|----------|---------------|--------------------------|
| <0.5mm 0.5 - 6mm 6 - 30mm 30 - I20mm ANGLES<br>土 0.05mm 土0.1mm 土0.2mm 土 0.3mm 土 I°                                                                                 | SEE NOTES                    | S.VO     | 4 - May -  8  | 2.2-5 PLUG TO            |
| NOTICE - These drawings, specification