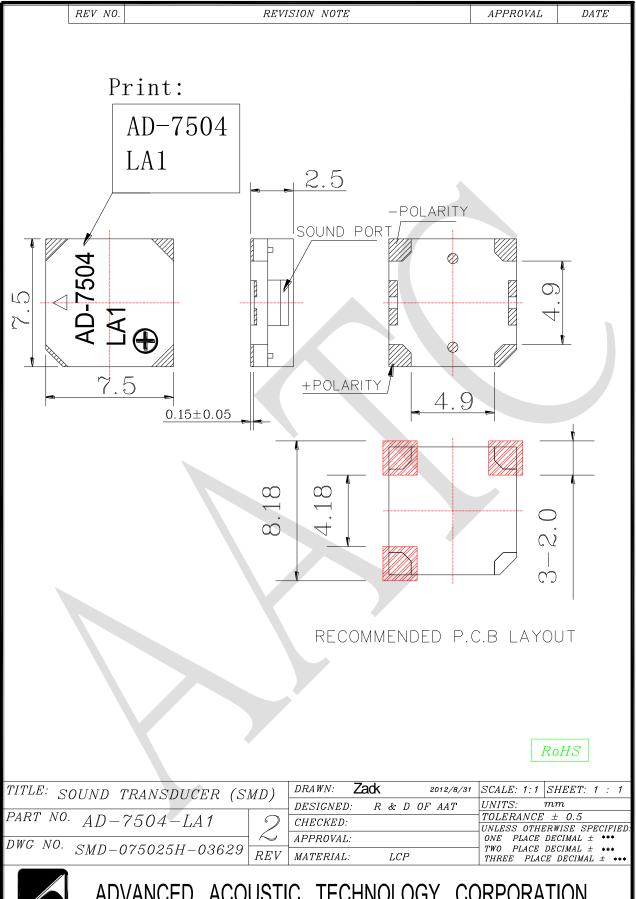

mA<br>(Max)  | Mean: 100      | Applying rated voltage, rated frequency Square wave, 1/2 duty subject to standard        |
|      |                                    |              | Peak: 300      | state.                                                                                   |
| 04   | Direct Current Resistance          | Ω            | 16 ± 3         |                                                                                          |
| 05   | Sound Output<br>(Distance at 10cm) | dBA<br>(Min) | 80             | Applying rated voltage, rated frequency Square wave, 1/2 duty subject to standard state. |
| 06   | Rated Frequency                    | Hz           | 2900           |                                                                                          |





ADVANCED ACOUSTIC TECHNOLOGY CORPORATION