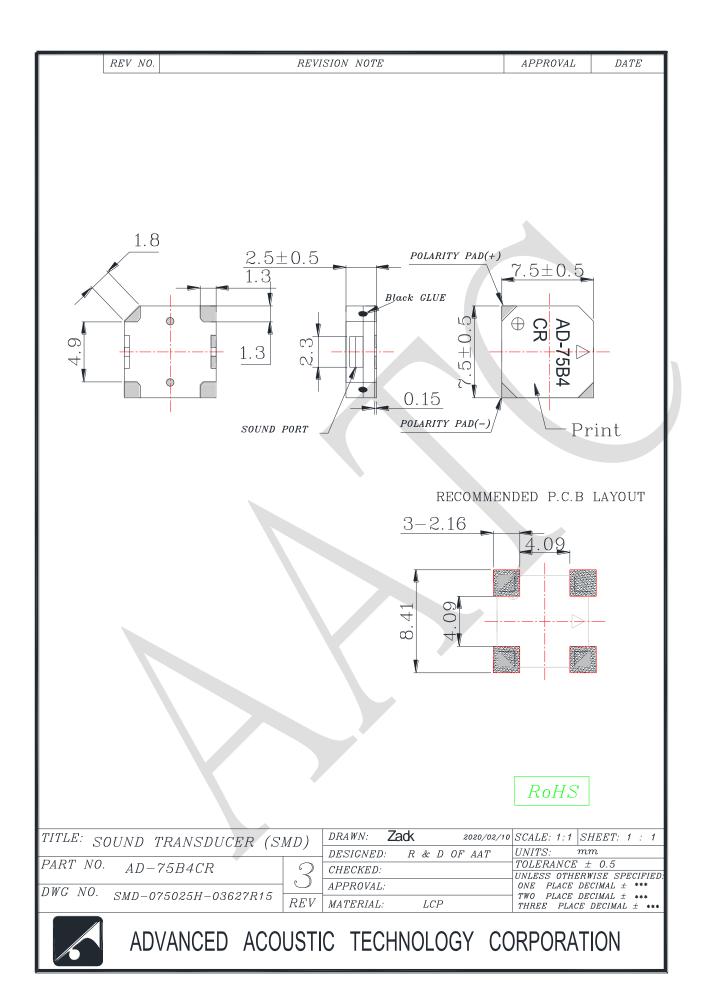

|
| 03   | Consumption Current                       | mA<br>Max.    | 100            | Standard state, standard drive circuit. Square wave 1/2 duty. |
| 04   | Sound pressure level (Distance at 5 cm )  | dB(A)<br>Min. | 85             | Rated voltage, rated frequency.                               |
| 05   | Sound pressure level (Distance at 10 cm ) | dB(A)<br>Min. | 82             | Rated voltage, rated frequency.                               |
| 06   | Direct Current Resistance                 | Ω             | 15±3           |                                                               |
| 07   | Rated Frequency                           | Hz            | 2730           |                                                               |