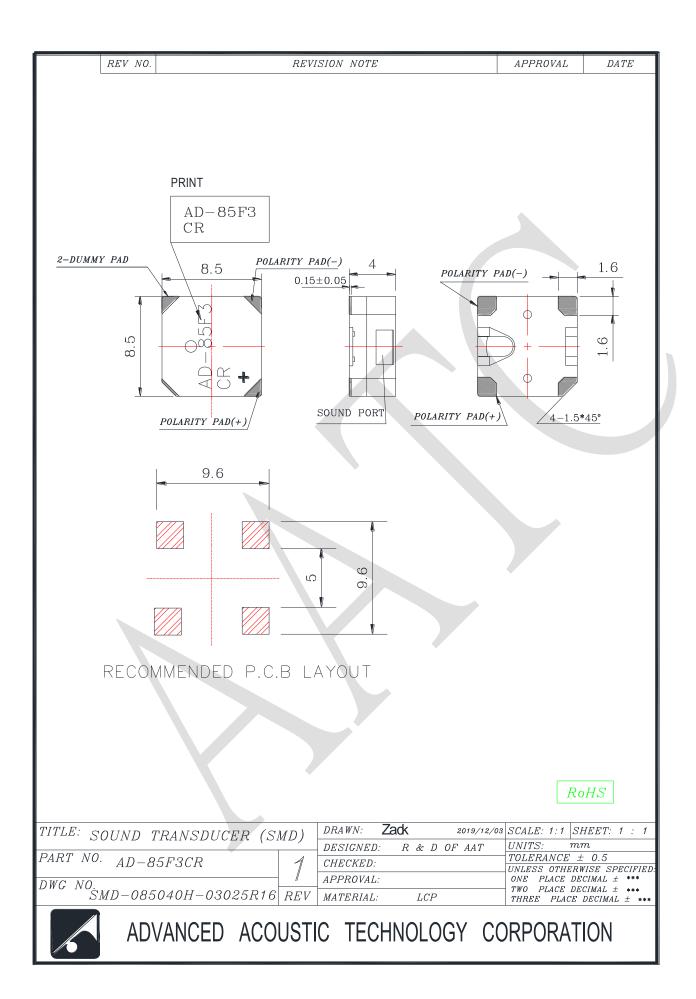

|
| 02   | Operating Voltage                        | ٧             | 2~4            |                                                               |
| 03   | Consumption Current                      | mA<br>Max.    | 100            | Standard state, standard drive circuit. Square wave 1/2 duty. |
| 04   | Sound pressure level (Distance at 10cm ) | dB(A)<br>Min. | 80             | Rated voltage, rated frequency.                               |
| 05   | Direct Current Resistance                | Ω             | 16 ± 3         |                                                               |
| 06   | Rated Frequency                          | Hz            | 2500           |                                                               |