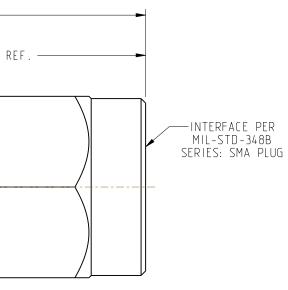

|       |               |