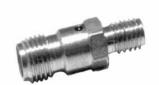

## SMA Female Jack to SSMA Female Jack

#### **Model Number**

ADT-2698-SF-SSF-02

#### **SPECIFICATIONS**

Frequency: DC - 25.0 GHz

VSWR: 1.06 + .009 f (GHz) @ DC-12.4 GHz

1.05 + .01 f (GHz) @ 12.4-25.0 GHz

**Impedance:** 50 Ohms

Finish: Passivated Stainless Steel