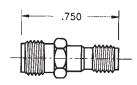

## SMA Female Jack to SSMA Male Plug

### **Model Number**

ADT-2697-SF-SSM-02

#### **SPECIFICATIONS**

Frequency: DC - 25.0 GHz

VSWR: 1.06 + .009 f (GHz) @ DC-12.4 GHz

1.05 + .01 f (GHz) @ 12.4-25.0 GHz

Impedance: 50 Ohms

Finish: Passivated Stainless Steel