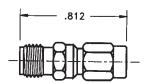

## SMA Male Plug to SSMA MalePlug

#### **Model Number**

ADT-2695-SM-SSM-02

#### **SPECIFICATIONS**

Frequency: DC - 25.0 GHz

VSWR: 1.06 + .009 f (GHz) @ DC-12.4 GHz

1.05 + .01 f (GHz) @ 12.4-25.0 GHz

**Impedance:** 50 Ohms

Finish: Passivated Stainless Steel