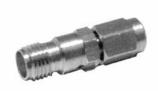

## SMA Male Plug to SSMA Female Jack

#### **Model Number**

ADT-2696-SM-SSF-02

#### **SPECIFICATIONS**

Frequency: DC - 25.0 GHz

VSWR: 1.06 + .009 f (GHz) @ DC-12.4 GHz

1.05 + .01 f (GHz) @ 12.4-25.0 GHz

**Impedance:** 50 Ohms

Finish: Passivated Stainless Steel