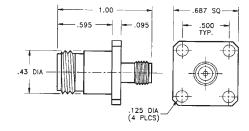

#### TNC Bulkhead Female Jack to SMA Female Jack

#### **Model Number**

#### ADT-2793-TF-SMF-02

#### **SPECIFICATIONS**

Frequency: DC - 18.0 GHz **VSWR:** 1.05 @ DC-4.0 GHz 1.10 @ 4.0-8.0 GHz 1.15 @ 8.0-18.0 GHz

Impedance: 50 Ohms

Finish: Passivated Stainless Steel

Note: A rear mounted bulkhead TNC to SMA female adapter is also available as ADT-2779-TF-SMF-02