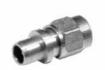

# Between-Series Adapters

# **SMA to BMA**

# SMA Female Jack to BMA Male Plug

#### **Model Number**

#### ADT-2769-SF-BMM-02

## **SPECIFICATIONS**

Frequency: DC - 18.0 GHz VSWR: 1.05 + .005 f (GHz) Impedance: 50 Ohms

Finish: Passivated Stainless Steel





# SMA Female Jack to BMA Male Plug - Bulkhead Mount

#### **Model Number**

#### ADT-2797-SF-BMM-02

#### **SPECIFICATIONS**

Frequency: DC - 18.0 GHz VSWR: 1.05 + .005 f (GHz) Impedance: 50 Ohms

Finish: Passivated Stainless Steel





# SMA Male Plug to BMA Male Plug

#### **Model Number**

### ADT-2770-SM-BMM-02

## **SPECIFICATIONS**

Frequency: DC - 18.0 GHz VSWR: 1.05 + .005 f (GHz) Impedance: 50 Ohms

Finish: Passivated Stainless Steel





# SMA Male Plug to BMA Male Plug - Bulkhead Mount

## **Model Number**

## ADT-2798-SM-BMM-02

#### **SPECIFICATIONS**

Frequency: DC - 18.0 GHz VSWR: 1.05 + .005 f (GHz) Impedance: 50 Ohms

Finish: Passivated Stainless Steel