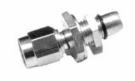

# SMA Male Plug to BMA Male Plug - Bulkhead Mount

## **Model Number**

## ADT-2798-SM-BMM-02