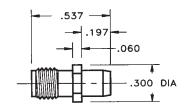

# SMA Female Jack to BMA Male Plug

#### **Model Number**

#### ADT-2769-SF-BMM-02

## **SPECIFICATIONS**

Frequency: DC - 18.0 GHz VSWR: 1.05 + .005 f (GHz) Impedance: 50 Ohms

Finish: Passivated Stainless Steel