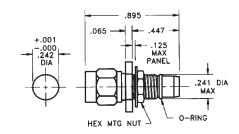

# SMA Female Jack to BMA Male Plug - Bulkhead Mount

#### **Model Number**

#### ADT-2797-SF-BMM-02