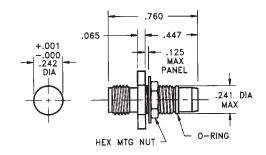

# SMA Female Jack to BMA Male Plug - Bulkhead Mount

#### **Model Number**

#### ADT-2797-SF-BMM-02

#### **SPECIFICATIONS**

Frequency: DC - 18.0 GHz VSWR: 1.05 + .005 f (GHz) Impedance: 50 Ohms

Finish: Passivated Stainless Steel