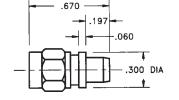

# SMA Female Jack to BMA Male Plug

#### **Model Number**

#### ADT-2769-SF-BMM-02