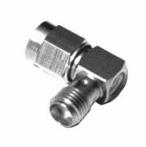

## Right Angle SMA Male Plug to SMA Female Jack

#### **Model Number**

ADT-8000-MF-SMA-02

#### **SPECIFICATIONS**

Frequency: DC - 18.0 GHz VSWR: 1.05 + .010 f (GHz) Impedance: 50 Ohms

Finish: Passivated Stainless Steel

.50 .583

Formerly SMA-028-8000 and SMA-8000-28-000-02