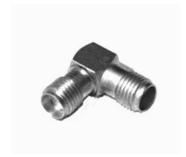

## Right Angle SMA Female Jack to SMA Female Jack

#### **Model Number**

ADT-8000-FF-SMA-02

#### **SPECIFICATIONS**

Frequency: DC - 18.0 GHz VSWR: 1.05 + .010 f (GHz) Impedance: 50 Ohms

Finish: Passivated Stainless Steel

.583

Formerly SMA-026-8000 and SMA-8000-26-000-02