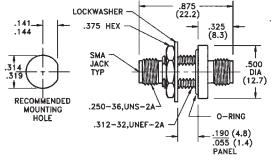

#### SMA Female Jack to SMA Female Jack - Blkhd Mount - Hermetic

#### **Model Number**

ADT-2824-FF-SMA-02

#### **SPECIFICATIONS**

Frequency: DC - 18.0 GHz VSWR: 1.10 + .010 f (GHz) Impedance: 50 Ohms

Finish: Passivated Stainless Steel

Standard finish is passivated stainless steel, for gold plating change -02 suffix to -00.