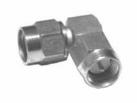

# Right Angle SMA Male Plug to SMA Male Plug

#### **Model Number**

**ADT-8000-MM-SMA-02** 

#### **SPECIFICATIONS**

Frequency: DC - 18.0 GHz VSWR: 1.05 + .010 f (GHz) Impedance: 50 Ohms

Finish: Passivated Stainless Steel