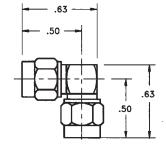

## Right Angle SMA Female Jack to SMA Female Jack

#### **Model Number**

ADT-8000-FF-SMA-02

#### **SPECIFICATIONS**

Frequency: DC - 18.0 GHz VSWR: 1.05 + .010 f (GHz) Impedance: 50 Ohms

Finish: Passivated Stainless Steel

.583

Formerly SMA-026-8000 and SMA-8000-26-000-02