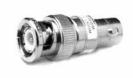

# BNC Male Plug to BNC Male Plug

#### **Model Number**

ADT-2830-MM-BNC-10

#### **SPECIFICATIONS**

Frequency: DC - 4.0 GHz VSWR: 1.15 @ DC - 4.0 GHz Impedance: 50 Ohms Finish: Nickel Plated Brass