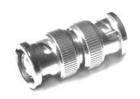

# BNC Male Plug to BNC Male Plug

#### **Model Number**

ADT-2830-MM-BNC-10

#### **SPECIFICATIONS**

Frequency: DC - 4.0 GHz VSWR: 1.15 @ DC - 4.0 GHz Impedance: 50 Ohms Finish: Nickel Plated Brass