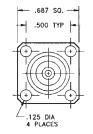

### BNC Female Jack to BNC Female Jack - Blkhd Mount

#### **Model Number**

ADT-2831-FF-BNC-10

#### **SPECIFICATIONS**

Frequency: DC - 4.0 GHz VSWR: 1.15 @ DC - 4.0 GHz Impedance: 50 Ohms Finish: Nickel Plated Brass

Note: Also available in .687 square flange mount as ADT-2827-FF-BNC-02