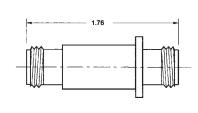

# BNC Male Plug to BNC Female Jack

#### **Model Number**

ADT-2828-MF-BNC-10

#### **SPECIFICATIONS**

Frequency: DC - 4.0 GHz VSWR: 1.15 @ DC - 4.0 GHz Impedance: 50 Ohms Finish: Nickel Plated Brass