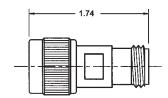

# BNC Male Plug to BNC Female Jack

#### **Model Number**

ADT-2828-MF-BNC-10

#### **SPECIFICATIONS**

Frequency: DC - 4.0 GHz VSWR: 1.15 @ DC - 4.0 GHz Impedance: 50 Ohms Finish: Nickel Plated Brass