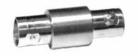

### BNC Female Jack to BNC Female Jack - Blkhd Mount

#### **Model Number**

ADT-2831-FF-BNC-10

#### **SPECIFICATIONS**

Frequency: DC - 4.0 GHz VSWR: 1.15 @ DC - 4.0 GHz Impedance: 50 Ohms Finish: Nickel Plated Brass

Note: Also available in .687 square flange mount as ADT-2827-FF-BNC-02