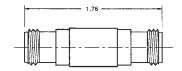

# BNC Female Jack to BNC Female Jack

#### **Model Number**

**ADT-2829-FF-BNC-10** 

#### **SPECIFICATIONS**

Frequency: DC - 4.0 GHz VSWR: 1.15 @ DC - 4.0 GHz Impedance: 50 Ohms Finish: Nickel Plated Brass