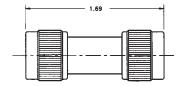

# BNC Female Jack to BNC Female Jack

#### **Model Number**

**ADT-2829-FF-BNC-10** 

#### **SPECIFICATIONS**

Frequency: DC - 4.0 GHz VSWR: 1.15 @ DC - 4.0 GHz Impedance: 50 Ohms Finish: Nickel Plated Brass