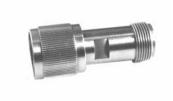

### SC Male Plug to SC Male Plug

#### **Model Number**

ADT-2834-MM-SCO-02

#### **SPECIFICATIONS**

Frequency: DC - 11.0 GHz VSWR: 1.08 @ DC - 4.0 GHz 1.10 @ 4.0 - 8.0 GHz 1.15 @ 8.0 - 11.0 GHz

Impedance: 50 Ohms

Finish: Passivated Stainless Steel