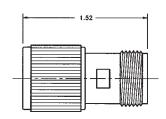

# SC Male Plug to SC Female Jack

#### **Model Number**

ADT-2832-MF-SCO-02

#### **SPECIFICATIONS**

Frequency: DC - 11.0 GHz VSWR: 1.08 @ DC - 4.0 GHz 1.10 @ 4.0 - 8.0 GHz 1.15 @ 8.0 - 11.0

Impedance: 50 Ohms

Finish: Passivated Stainless Steel