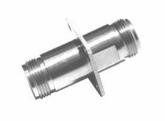

# SC Female Jack to SC Female Jack - Flange Mount

#### **Model Number**

ADT-2835-FF-SCO-02

#### **SPECIFICATIONS**

Frequency: DC - 11.0 GHz VSWR: 1.08 @ DC - 4.0 GHz 1.10 @ 4.0 - 8.0 GHz 1.15 @ 8.0 - 11.0 GHz

**Impedance:** 50 Ohms

Finish: Passivated Stainless Steel

Note: Also available in bulkhead mount as ADT-2836-FF-SCO-02