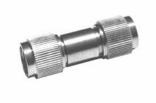

### SC Male Plug to SC Male Plug

#### **Model Number**

ADT-2834-MM-SCO-02

#### **SPECIFICATIONS**

Frequency: DC - 11.0 GHz VSWR: 1.08 @ DC - 4.0 GHz 1.10 @ 4.0 - 8.0 GHz 1.15 @ 8.0 - 11.0 GHz

Impedance: 50 Ohms

Finish: Passivated Stainless Steel