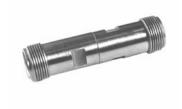

# SC Female Jack to SC Female Jack - Flange Mount

#### **Model Number**

ADT-2835-FF-SCO-02

#### **SPECIFICATIONS**

Frequency: DC - 11.0 GHz VSWR: 1.08 @ DC - 4.0 GHz 1.10 @ 4.0 - 8.0 GHz 1.15 @ 8.0 - 11.0 GHz

**Impedance:** 50 Ohms

Finish: Passivated Stainless Steel

Note: Also available in bulkhead mount as ADT-2836-FF-SCO-02