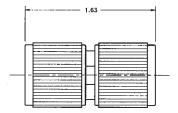

# SC Male Plug to SC Female Jack

#### **Model Number**

ADT-2832-MF-SCO-02

#### **SPECIFICATIONS**

Frequency: DC - 11.0 GHz VSWR: 1.08 @ DC - 4.0 GHz 1.10 @ 4.0 - 8.0 GHz 1.15 @ 8.0 - 11.0

Impedance: 50 Ohms

Finish: Passivated Stainless Steel