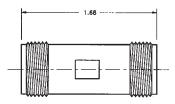

#### SC Female Jack to SC Female Jack

#### **Model Number**

ADT-2833-FF-SCO-02

#### **SPECIFICATIONS**

Frequency: DC - 11.0 GHz VSWR: 1.08 @ DC - 4.0 GHz 1.10 @ 4.0 - 8.0 GHz 1.15 @ 8.0 - 11.0 GHz

Impedance: 50 Ohms

Finish: Passivated Stainless Steel