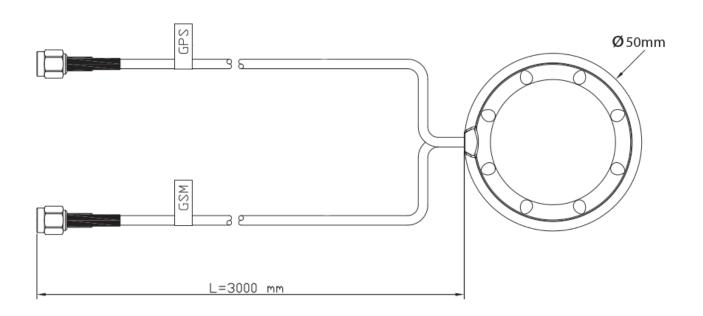

#### **Mechanical Specifications**

| Dimensions:            | L50 x H15.5mm Ø |
|------------------------|-----------------|
| Operating Temperature: | -40 - +90°C     |
| Storage Temperature:   | -40 - +90°C     |
| GSM Connector:         | SMA Male        |
| GPS Connector:         | SMA Male        |
| Cable:                 | RG174           |
| Relative Humidity:     | 10% - 90%       |