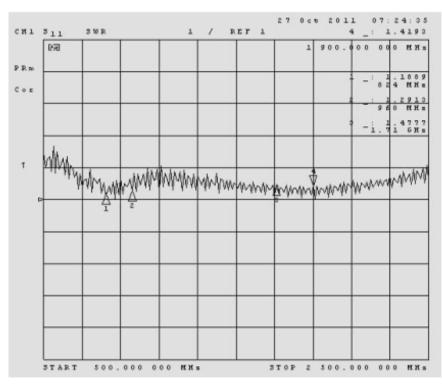

# **Mechanical Specifications**

| Dimensions:            | L50 x H15.5mm Ø |
|------------------------|-----------------|
| Operating Temperature: | -40 - +90°C     |
| Storage Temperature:   | -40 - +90°C     |
| GSM Connector:         | SMA Male        |
| GPS Connector:         | SMA Male        |
| Cable:                 | RG174           |
| Relative Humidity:     | 10% - 90%       |

#### **GPA Antenna**

| Frequency Range: | 1575.42 +/- 1.023MHz |
|------------------|----------------------|
| LNA Gain:        | 30dB                 |
| Impedance:       | 50 Ohm               |
| Noise:           | 1.5dB Max            |
| VSWR:            | 2.0 Max              |
| Polarization:    | RHCP                 |







# Alpha 7

Combined GSM/GPRS (2G) & GPS Puck Antenna

#### **VSWR**