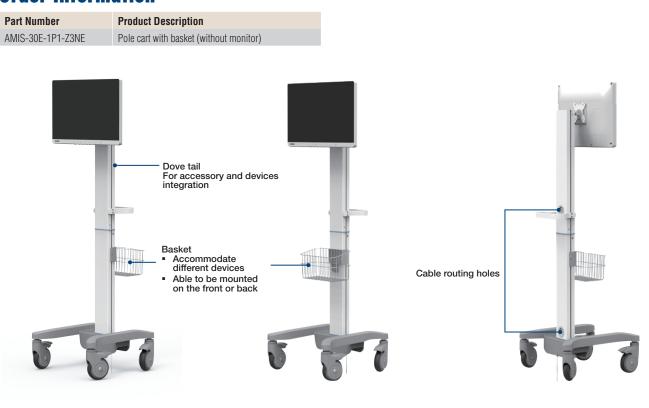

|
|----------|------------------|---------------------------------------------|
| W213L    | CPU              | Intel Core i5-7300U 2.6GHz                  |
|          | Memory           | 4 GB DDR4 SODIMM                            |
|          | Storage          | 2.5" SATA SSD 128GB                         |
|          | Display          | 21.5" 1920 x 1080 FHD<br>P-Cap Touch Screen |
|          | WiFi             | Intel® Dual Band Wireless-AC 8265           |
|          | Speaker          | 1.5 Watt x 2                                |
|          | IP Rating        | Front Panel: IP65<br>Entire Computer: IPX1  |
|          | Operating System | Win10 IoT                                   |

#### **AMiS-30EP Pole Cart**



## **Order Information**