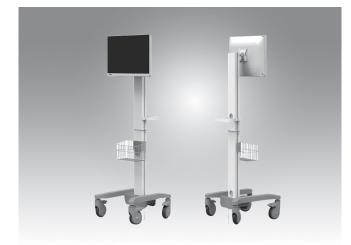

# **AMiS-30EP Pole Cart**

#### **Features**

- IPX1-rated protection from water ingress
- Built-in cable management minimizes trip hazard
- Tilt-resistant base with sturdy center pole
- Multi-purpose utility basket for storage
- 4" casters and round tread wheels ensure easy portability
- Can be rapidly assembled