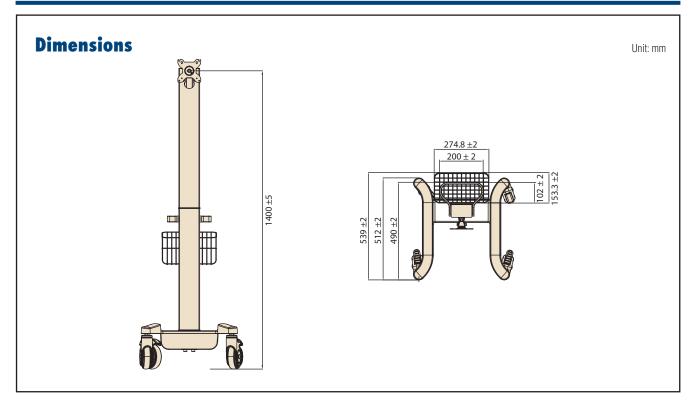

#### **Specifications**

| Category      | Attribute                                            | AMiS-30E                                                                        |
|---------------|------------------------------------------------------|---------------------------------------------------------------------------------|
| Base Cart     | Footprint                                            | 20" x 19" (512 x 482 mm)                                                        |
|               | Height                                               | 1400 mm                                                                         |
|               | weight                                               | 15kg/33 lb                                                                      |
|               | Casters                                              | 125 mm x 125 mm (Anti-Static Medical casters, two locking, two non-locking)     |
|               | Height Adjustment Range                              | Fix                                                                             |
|               | Display Holder                                       | Standard VESA Mount (VESA 75/75; VESA 100/100); Weight capacity: max. 18Ib/8 kg |
|               | Basket                                               | L280 x W140 x H160mm                                                            |
|               | Handle space                                         | 200 x 102mm                                                                     |
| Optional      | Battery Type                                         | Lithium-ion                                                                     |
|               | Battery Capacity                                     | Total: 270wh (90wh x 3)                                                         |
|               | Power Input Voltage                                  | 100-240V <sub>AC</sub> , 50-60Hz                                                |
|               | Battery Life SPAN                                    | Capacity 70%, 500cycles or 1 years (Whichever occurs first)                     |
|               | Battery Charge Time                                  | <3Hr 200Wh                                                                      |
|               | Battery Runtime<br>(Depends on system configuration) | Depends on system configuration.3-5hours                                        |
|               | Scalable BAT                                         | 90x3 =270Wh/sets                                                                |
|               | Power Output                                         | DC 12V/19V/24V                                                                  |
|               | Accessory Extend Used                                | Dovetail (optional); Right/Left                                                 |
| Certification |                                                      | IPX1                                                                            |